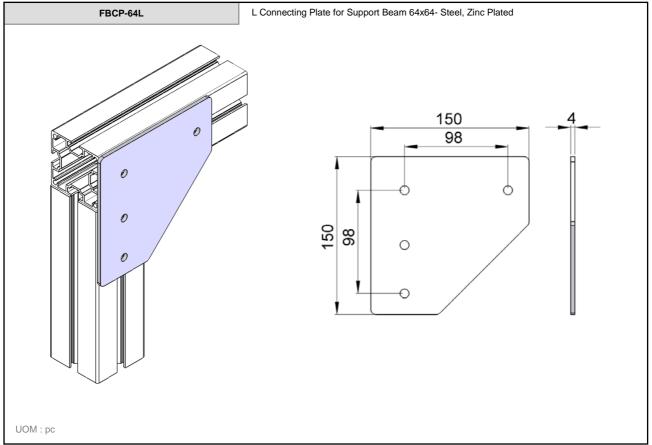

Connecting Possibilities

End Plate for Support Beam 64x64- Aluminium & Adjustable stand - D=M8, L=50 - Zinc Plated

End Plate for Support Beam 64x64- Aluminium & Adjustable stand - D=M10, L=75 - Zinc Plated

End Plate for Support Beam 64x64- Aluminium & Adjustable stand - D=M12, L=75 - Zinc Plated

End Plate for Support Beam 64x64- Aluminium & Adjustable stand - D=M8, L=50 - Stainless Steel

End Plate for Support Beam 64x64- Aluminium & Adjustable stand - D=M10, L=75 - Stainless Steel

End Plate for Support Beam 64x64- Aluminium & Adjustable stand - D=M12, L=75 - Stainless Steel



FBFT-64xM8

FBFT-64xM10

FBFT-64xM12

FBFT-64xM8S

FBFT-64xM10S















Foot For Support Beam 80x80 - Steel, Powder coating FBFT-80C 300 0 300 8 0 **Ø12** 254 UOM : pc



FB

2-8















FB









































10.1 2-16