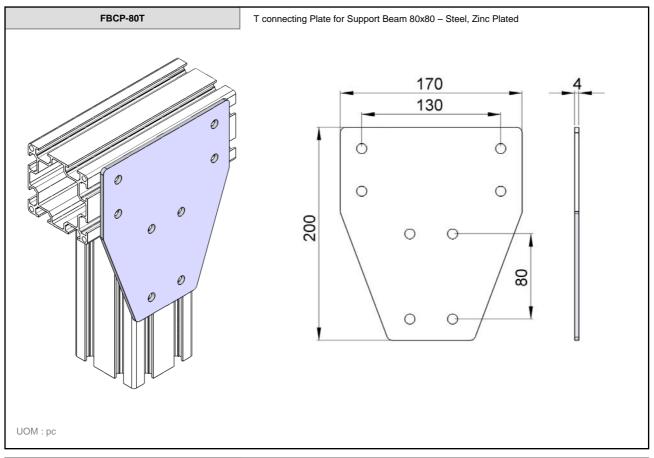

Connecting Possibilities

End Plate for Support Beam 64x64- Aluminium & Adjustable stand - D=M8, L=50 - Zinc Plated

End Plate for Support Beam 64x64- Aluminium & Adjustable stand - D=M10, L=75 - Zinc Plated

End Plate for Support Beam 64x64- Aluminium & Adjustable stand - D=M12, L=75 - Zinc Plated

End Plate for Support Beam 64x64- Aluminium & Adjustable stand - D=M8, L=50 - Stainless Steel

End Plate for Support Beam 64x64- Aluminium & Adjustable stand - D=M10, L=75 - Stainless Steel

End Plate for Support Beam 64x64- Aluminium & Adjustable stand - D=M12, L=75 - Stainless Steel



FBFT-64xM8

FBFT-64xM10

FBFT-64xM12

FBFT-64xM8S

FBFT-64xM10S















Foot For Support Beam 80x80 - Steel, Powder coating FBFT-80C 300 0 300 8 0 **Ø12** 254 UOM : pc



FB

2-8















FB









































10.1 2-16