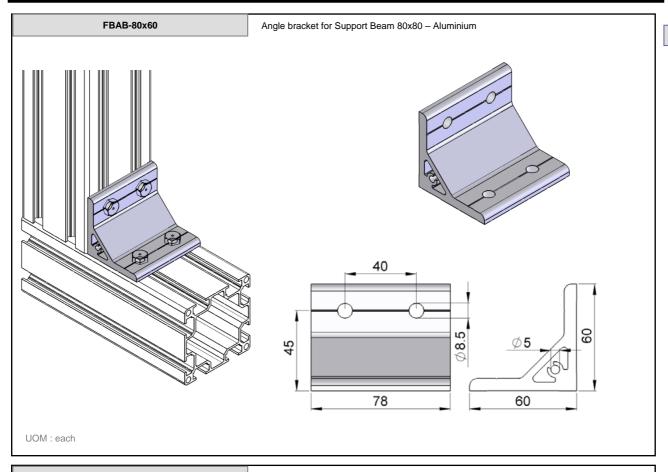

Beam 64x64- Aluminium & Adjustable stand - D=M8, L=50 - Zinc Plated

End Plate for Support Beam 64x64- Aluminium & Adjustable stand - D=M10, L=75 - Zinc Plated

End Plate for Support Beam 64x64- Aluminium & Adjustable stand - D=M12, L=75 - Zinc Plated

End Plate for Support Beam 64x64- Aluminium & Adjustable stand - D=M8, L=50 - Stainless Steel

End Plate for Support Beam 64x64- Aluminium & Adjustable stand - D=M10, L=75 - Stainless Steel

End Plate for Support Beam 64x64- Aluminium & Adjustable stand - D=M12, L=75 - Stainless Steel



FBFT-64xM8

FBFT-64xM10

FBFT-64xM12

FBFT-64xM8S

FBFT-64xM10S















Foot For Support Beam 80x80 - Steel, Powder coating FBFT-80C 300 0 300 8 0 **Ø12** 254 UOM : pc



FB

2-8















FB









































10.1 2-16