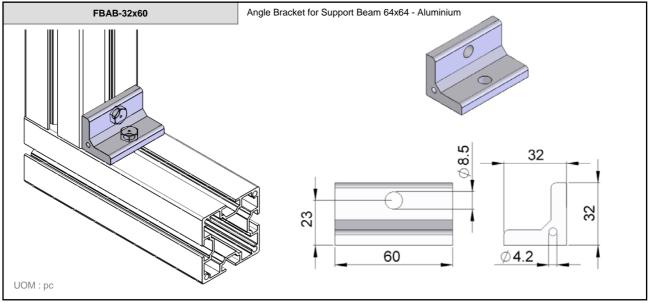

ities

End Plate for Support Beam 64x64- Aluminium & Adjustable stand - D=M8, L=50 - Zinc Plated

End Plate for Support Beam 64x64- Aluminium & Adjustable stand - D=M10, L=75 - Zinc Plated

End Plate for Support Beam 64x64- Aluminium & Adjustable stand - D=M12, L=75 - Zinc Plated

End Plate for Support Beam 64x64- Aluminium & Adjustable stand - D=M8, L=50 - Stainless Steel

End Plate for Support Beam 64x64- Aluminium & Adjustable stand - D=M10, L=75 - Stainless Steel

End Plate for Support Beam 64x64- Aluminium & Adjustable stand - D=M12, L=75 - Stainless Steel



FBFT-64xM8

FBFT-64xM10

FBFT-64xM12

FBFT-64xM8S

FBFT-64xM10S















Foot For Support Beam 80x80 - Steel, Powder coating FBFT-80C 300 0 300 8 0 **Ø12** 254 UOM : pc



FB

2-8















FB









































10.1 2-16