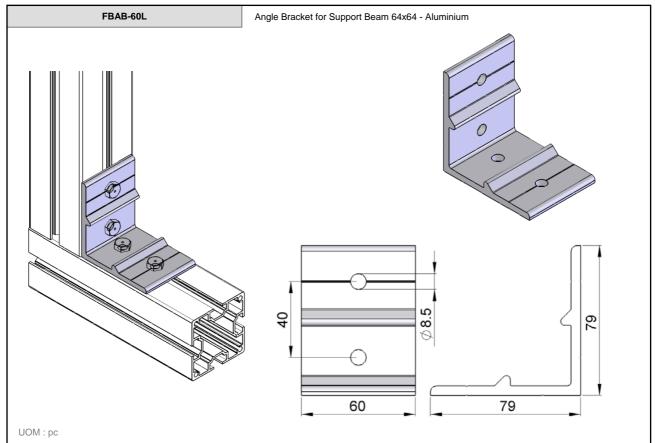

te for Support Beam 64x64- Aluminium & Adjustable stand - D=M8, L=50 - Zinc Plated

End Plate for Support Beam 64x64- Aluminium & Adjustable stand - D=M10, L=75 - Zinc Plated

End Plate for Support Beam 64x64- Aluminium & Adjustable stand - D=M12, L=75 - Zinc Plated

End Plate for Support Beam 64x64- Aluminium & Adjustable stand - D=M8, L=50 - Stainless Steel

End Plate for Support Beam 64x64- Aluminium & Adjustable stand - D=M10, L=75 - Stainless Steel

End Plate for Support Beam 64x64- Aluminium & Adjustable stand - D=M12, L=75 - Stainless Steel



FBFT-64xM8

FBFT-64xM10

FBFT-64xM12

FBFT-64xM8S

FBFT-64xM10S















Foot For Support Beam 80x80 - Steel, Powder coating FBFT-80C 300 0 300 8 0 **Ø12** 254 UOM : pc



FB

2-8















FB









































10.1 2-16