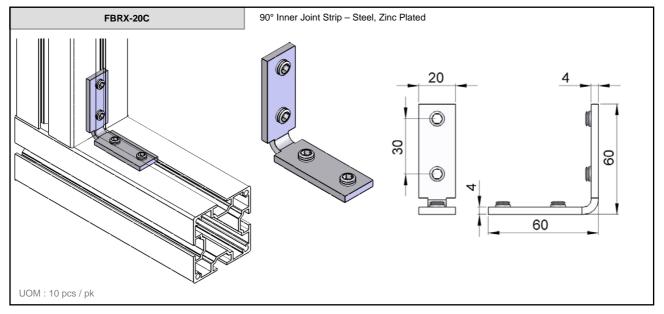

ssibilities

End Plate for Support Beam 64x64- Aluminium & Adjustable stand - D=M8, L=50 - Zinc Plated

End Plate for Support Beam 64x64- Aluminium & Adjustable stand - D=M10, L=75 - Zinc Plated

End Plate for Support Beam 64x64- Aluminium & Adjustable stand - D=M12, L=75 - Zinc Plated

End Plate for Support Beam 64x64- Aluminium & Adjustable stand - D=M8, L=50 - Stainless Steel

End Plate for Support Beam 64x64- Aluminium & Adjustable stand - D=M10, L=75 - Stainless Steel

End Plate for Support Beam 64x64- Aluminium & Adjustable stand - D=M12, L=75 - Stainless Steel



FBFT-64xM8

FBFT-64xM10

FBFT-64xM12

FBFT-64xM8S

FBFT-64xM10S















Foot For Support Beam 80x80 - Steel, Powder coating FBFT-80C 300 0 300 8 0 **Ø12** 254 UOM : pc



FB

2-8















FB









































10.1 2-16