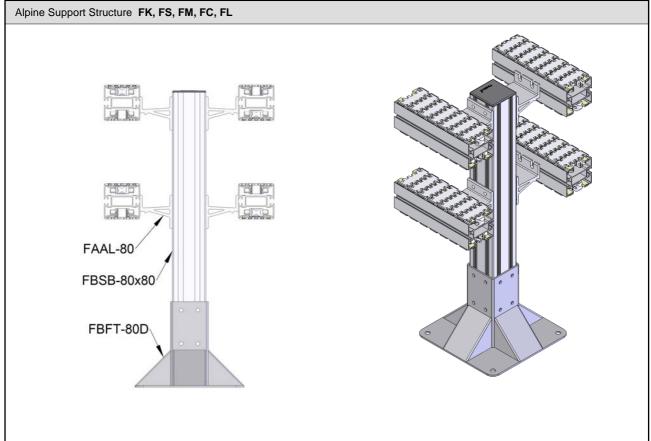

FBSB-80x80 Support Beam 80x80 – Aluminium Anodized

80

UOM: 3 meter / length

10.1

10.1 2-3

Connecting Possibilities

End Plate for Support Beam 64x64- Aluminium & Adjustable stand - D=M8, L=50 - Zinc Plated

End Plate for Support Beam 64x64- Aluminium & Adjustable stand - D=M10, L=75 - Zinc Plated