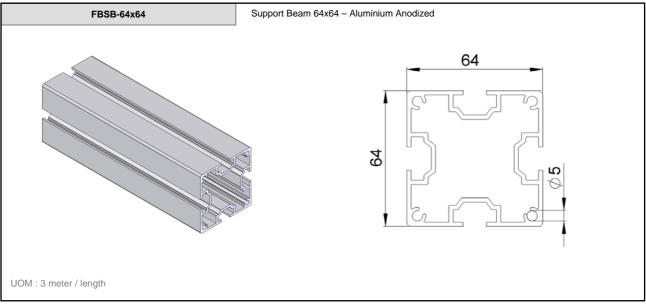

FB

2-1







FlexMove reserves the right to make alteration without prior notification Every care has been taken to ensure the accuracy of the information contained in this catalogue but no liability can be accepted for any error or omissions.



FBSB-80x80 Support Beam 80x80 – Aluminium Anodized

80

UOM: 3 meter / length

10.1









10.1 2-3















Connecting Possibilities

End Plate for Support Beam 64x64- Aluminium & Adjustable stand - D=M8, L=50 - Zinc Plated

End Plate for Support Beam 64x64- Aluminium & Adjustable stand - D=M10, L=75 - Zinc Plated

End Plate for Support Beam 64x64- Aluminium & Adjustable stand - D=M12, L=75 - Zinc Plated

End Plate for Support Beam 64x64- Aluminium & Adjustable stand - D=M8, L=50 - Stainless Steel

End Plate for Support Beam 64x64- Aluminium & Adj