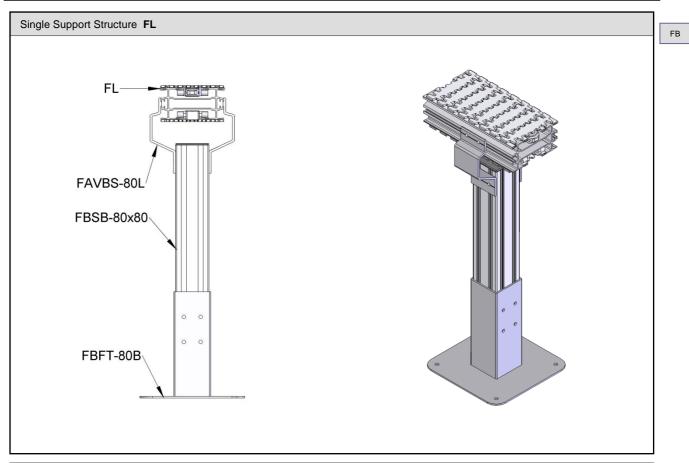

FBSB-80x80 Support Beam 80x80 – Aluminium Anodized

80

UOM: 3 meter / length

10.1

10.1 2-3

Connecting Possibilities

End Plate for Support Beam 64x64- Aluminium & Adjustable stand - D=M8, L=50 - Zinc Plated

End Plate for Support Beam 64x64- Aluminium & Adjustable stand - D=M10, L=75 - Zinc Plated