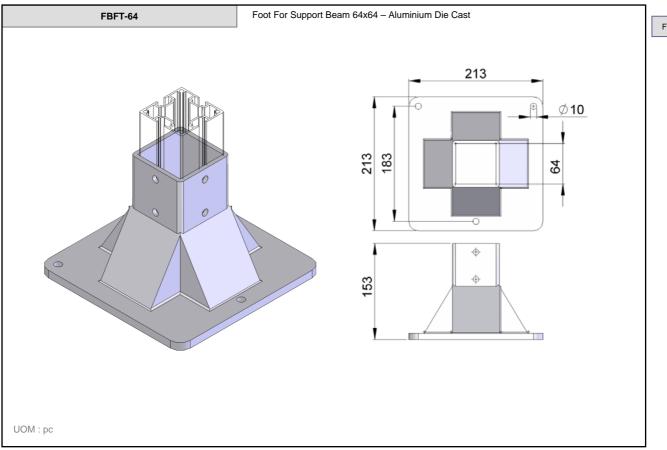

End Plate for Support Beam 64x64- Aluminium & Adjustable stand - D=M12, L=75 - Stainless Steel

FBFT-64xM8

FBFT-64xM10

FBFT-64xM12

FBFT-64xM8S

FBFT-64xM10S

Foot For Support Beam 80x80 - Steel, Powder coating FBFT-80C 300 0 300 8 0 **Ø12** 254 UOM : pc