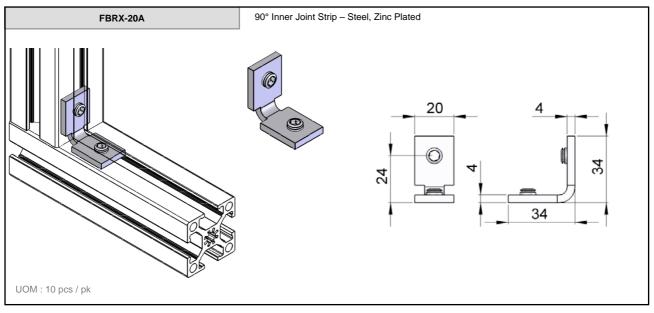

g Possibilities

End Plate for Support Beam 64x64- Aluminium & Adjustable stand - D=M8, L=50 - Zinc Plated

End Plate for Support Beam 64x64- Aluminium & Adjustable stand - D=M10, L=75 - Zinc Plated

End Plate for Support Beam 64x64- Aluminium & Adjustable stand - D=M12, L=75 - Zinc Plated

End Plate for Support Beam 64x64- Aluminium & Adjustable stand - D=M8, L=50 - Stainless Steel

End Plate for Support Beam 64x64- Aluminium & Adjustable stand - D=M10, L=75 - Stainless Steel

End Plate for Support Beam 64x64- Aluminium & Adjustable stand - D=M12, L=75 - Stainless Steel



FBFT-64xM8

FBFT-64xM10

FBFT-64xM12

FBFT-64xM8S

FBFT-64xM10S















Foot For Support Beam 80x80 - Steel, Powder coating FBFT-80C 300 0 300 8 0 **Ø12** 254 UOM : pc



FB

2-8















FB









































10.1 2-16