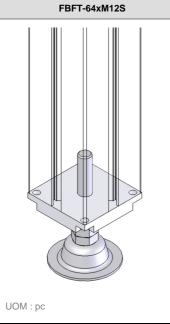

FBSB-80x80 Support Beam 80x80 – Aluminium Anodized

80

UOM: 3 meter / length

10.1

10.1 2-3

Connecting Possibilities

End Plate for Support Beam 64x64- Aluminium & Adjustable stand - D=M8, L=50 - Zinc Plated

End Plate for Support Beam 64x64- Aluminium & Adjustable stand - D=M10, L=75 - Zinc Plated

End Plate for Support Beam 64x64- Aluminium & Adjustable stand - D=M12, L=75 - Zinc Plated

End Plate for Support Beam 64x64- Aluminium & Adjustable stand - D=M8, L=50 - Stainless Steel

End Plate for Support Beam 64x64- Aluminium & Adjustable stand - D=M10, L=75 - Stainless Steel

End Plate for Support Beam 64x64- Aluminium & Adjustable stand - D=M12, L=75 - Stainless Steel

FBFT-64xM8

FBFT-64xM10

FBFT-64xM12

FBFT-64xM8S

FBFT-64xM10S

Foot For Support Beam 80x80 - Steel, Powder coating FBFT-80C 300 0 300 8 0 **Ø12** 254 UOM : pc