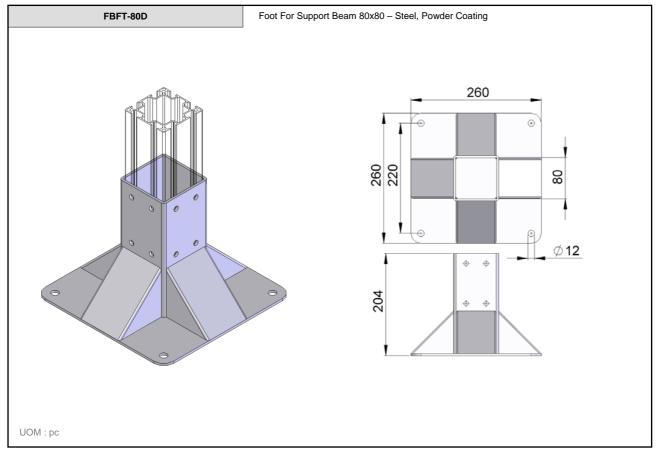

End Plate for Support Beam 64x64- Aluminium & Adjustable stand - D=M12, L=75 - Stainless Steel

FBFT-64xM8

FBFT-64xM10

FBFT-64xM12

FBFT-64xM8S

FBFT-64xM10S

Foot For Support Beam 80x80 - Steel, Powder coating FBFT-80C 300 0 300 8 0 **Ø12** 254 UOM : pc