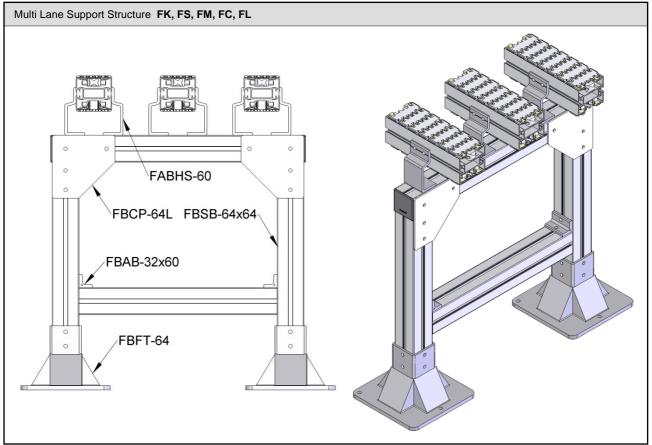

FBSB-80x80 Support Beam 80x80 – Aluminium Anodized

80

UOM: 3 meter / length

10.1

10.1 2-3

Connecting Possibilities

End Plate for Support Beam 64x64- Aluminium & Adjustable stand - D=M8, L=50 - Zinc Plated

End Plate for Support Beam 64x64- Aluminium & Adjustable stand - D=M10, L=75 - Zinc Plated

End Plate for Support Beam 64x64- Aluminium & Adjustable stand - D=M12, L=75 - Stainless Steel

FBFT-64xM8

FBFT-64xM10

FBFT-64xM12

FBFT-64xM8S

FBFT-64xM10S

Foot For Support Beam 80x80 - Steel, Powder coating FBFT-80C 300 0 300 8 0 **Ø12** 254 UOM : pc