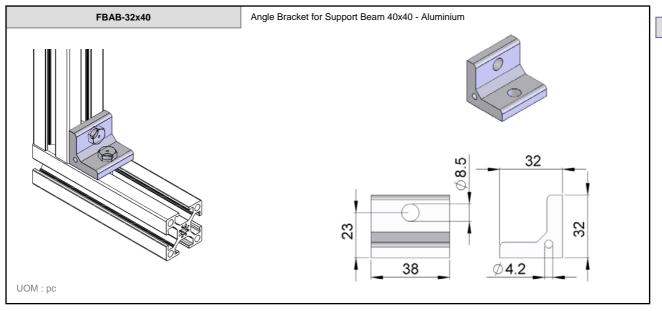

ilities

End Plate for Support Beam 64x64- Aluminium & Adjustable stand - D=M8, L=50 - Zinc Plated

End Plate for Support Beam 64x64- Aluminium & Adjustable stand - D=M10, L=75 - Zinc Plated

End Plate for Support Beam 64x64- Aluminium & Adjustable stand - D=M12, L=75 - Zinc Plated

End Plate for Support Beam 64x64- Aluminium & Adjustable stand - D=M8, L=50 - Stainless Steel

End Plate for Support Beam 64x64- Aluminium & Adjustable stand - D=M10, L=75 - Stainless Steel

End Plate for Support Beam 64x64- Aluminium & Adjustable stand - D=M12, L=75 - Stainless Steel



FBFT-64xM8

FBFT-64xM10

FBFT-64xM12

FBFT-64xM8S

FBFT-64xM10S















Foot For Support Beam 80x80 - Steel, Powder coating FBFT-80C 300 0 300 8 0 **Ø12** 254 UOM : pc



FB

2-8















FB









































10.1 2-16