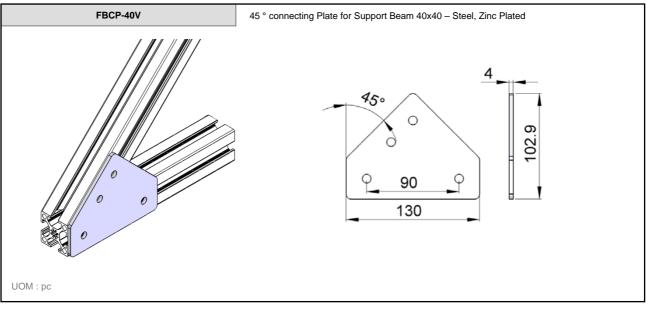

onnecting Possibilities

End Plate for Support Beam 64x64- Aluminium & Adjustable stand - D=M8, L=50 - Zinc Plated

End Plate for Support Beam 64x64- Aluminium & Adjustable stand - D=M10, L=75 - Zinc Plated

End Plate for Support Beam 64x64- Aluminium & Adjustable stand - D=M12, L=75 - Zinc Plated

End Plate for Support Beam 64x64- Aluminium & Adjustable stand - D=M8, L=50 - Stainless Steel

End Plate for Support Beam 64x64- Aluminium & Adjustable stand - D=M10, L=75 - Stainless Steel

End Plate for Support Beam 64x64- Aluminium & Adjustable stand - D=M12, L=75 - Stainless Steel



FBFT-64xM8

FBFT-64xM10

FBFT-64xM12

FBFT-64xM8S

FBFT-64xM10S















Foot For Support Beam 80x80 - Steel, Powder coating FBFT-80C 300 0 300 8 0 **Ø12** 254 UOM : pc



FB

2-8















FB









































10.1 2-16