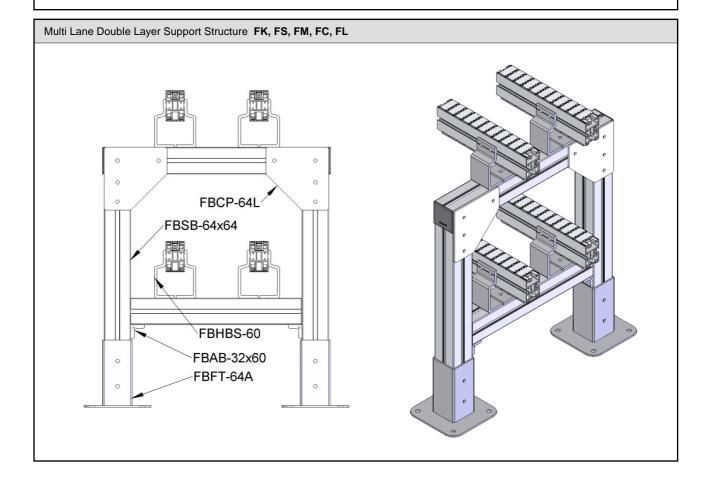

justable stand - D=M8, L=50 - Zinc Plated

End Plate for Support Beam 64x64- Aluminium & Adjustable stand - D=M10, L=75 - Zinc Plated

End Plate for Support Beam 64x64- Aluminium & Adjustable stand - D=M12, L=75 - Zinc Plated

End Plate for Support Beam 64x64- Aluminium & Adjustable stand - D=M8, L=50 - Stainless Steel

End Plate for Support Beam 64x64- Aluminium & Adjustable stand - D=M10, L=75 - Stainless Steel

End Plate for Support Beam 64x64- Aluminium & Adjustable stand - D=M12, L=75 - Stainless Steel



FBFT-64xM8

FBFT-64xM10

FBFT-64xM12

FBFT-64xM8S

FBFT-64xM10S















Foot For Support Beam 80x80 - Steel, Powder coating FBFT-80C 300 0 300 8 0 **Ø12** 254 UOM : pc



FB

2-8















FB









































10.1 2-16