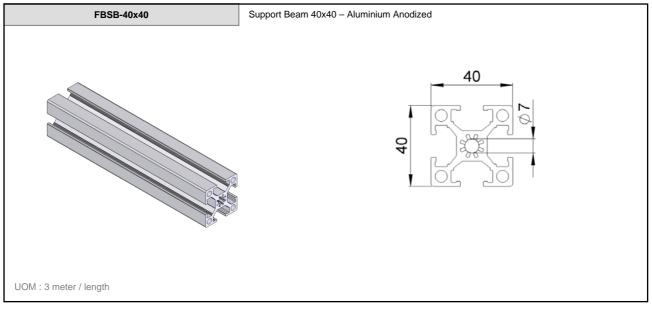

FB

2-1







FlexMove reserves the right to make alteration without prior notification Every care has been taken to ensure the accuracy of the information contained in this catalogue but no liability can be accepted for any error or omissions.



FBSB-80x80 Support Beam 80x80 – Aluminium Anodized

80

UOM: 3 meter / length

10.1









10.1 2-3















Connecting Possibilities

End Plate for Support Beam 64x64- Aluminium & Adjustable stand - D=M8, L=50 - Zinc Plated

End Plate for Support Beam 64x64- Aluminium & Adjustable stand - D=M10, L=75 - Zinc Plated

End Plate for Support Beam 64x64- Aluminium & Adjustable stand - D=M12, L=75 - Zinc Plated

End Plate for Support Beam 64x64- Aluminium & Adjustable stand - D=M8, L=50 - Stainless Steel

End Plate for Support Beam 64x64- Aluminium & A