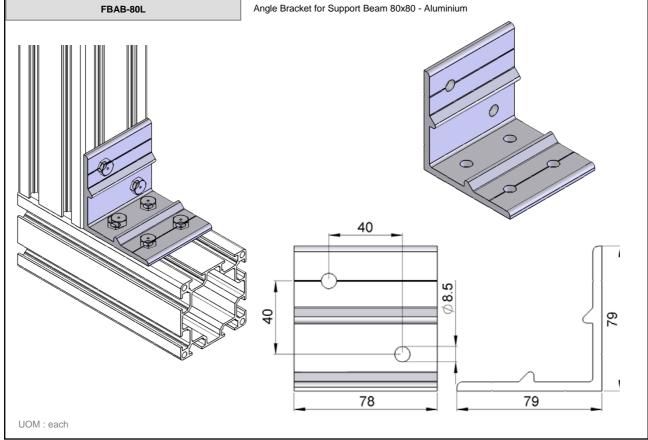

am 64x64- Aluminium & Adjustable stand - D=M8, L=50 - Zinc Plated

End Plate for Support Beam 64x64- Aluminium & Adjustable stand - D=M10, L=75 - Zinc Plated

End Plate for Support Beam 64x64- Aluminium & Adjustable stand - D=M12, L=75 - Zinc Plated

End Plate for Support Beam 64x64- Aluminium & Adjustable stand - D=M8, L=50 - Stainless Steel

End Plate for Support Beam 64x64- Aluminium & Adjustable stand - D=M10, L=75 - Stainless Steel

End Plate for Support Beam 64x64- Aluminium & Adjustable stand - D=M12, L=75 - Stainless Steel



FBFT-64xM8

FBFT-64xM10

FBFT-64xM12

FBFT-64xM8S

FBFT-64xM10S















Foot For Support Beam 80x80 - Steel, Powder coating FBFT-80C 300 0 300 8 0 **Ø12** 254 UOM : pc



FB

2-8















FB









































10.1 2-16