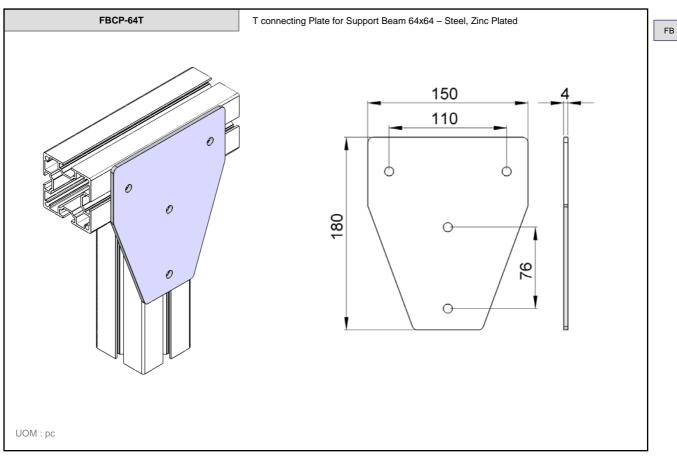

Connecting Possibilities

End Plate for Support Beam 64x64- Aluminium & Adjustable stand - D=M8, L=50 - Zinc Plated

End Plate for Support Beam 64x64- Aluminium & Adjustable stand - D=M10, L=75 - Zinc Plated

End Plate for Support Beam 64x64- Aluminium & Adjustable stand - D=M12, L=75 - Zinc Plated

End Plate for Support Beam 64x64- Aluminium & Adjustable stand - D=M8, L=50 - Stainless Steel

End Plate for Support Beam 64x64- Aluminium & Adjustable stand - D=M10, L=75 - Stainless Steel

End Plate for Support Beam 64x64- Aluminium & Adjustable stand - D=M12, L=75 - Stainless Steel



FBFT-64xM8

FBFT-64xM10

FBFT-64xM12

FBFT-64xM8S

FBFT-64xM10S















Foot For Support Beam 80x80 - Steel, Powder coating FBFT-80C 300 0 300 8 0 **Ø12** 254 UOM : pc



FB

2-8















FB









































10.1 2-16