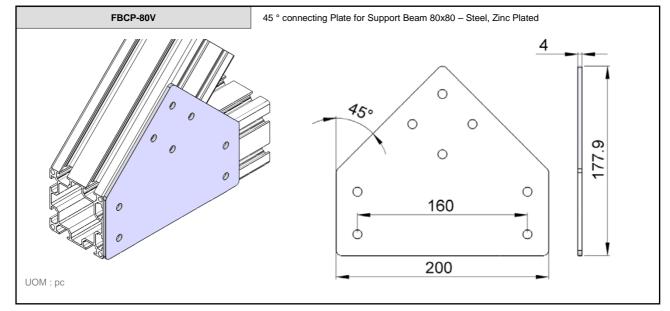

cting Possibilities

End Plate for Support Beam 64x64- Aluminium & Adjustable stand - D=M8, L=50 - Zinc Plated

End Plate for Support Beam 64x64- Aluminium & Adjustable stand - D=M10, L=75 - Zinc Plated

End Plate for Support Beam 64x64- Aluminium & Adjustable stand - D=M12, L=75 - Zinc Plated

End Plate for Support Beam 64x64- Aluminium & Adjustable stand - D=M8, L=50 - Stainless Steel

End Plate for Support Beam 64x64- Aluminium & Adjustable stand - D=M10, L=75 - Stainless Steel

End Plate for Support Beam 64x64- Aluminium & Adjustable stand - D=M12, L=75 - Stainless Steel



FBFT-64xM8

FBFT-64xM10

FBFT-64xM12

FBFT-64xM8S

FBFT-64xM10S















Foot For Support Beam 80x80 - Steel, Powder coating FBFT-80C 300 0 300 8 0 **Ø12** 254 UOM : pc



FB

2-8















FB









































10.1 2-16