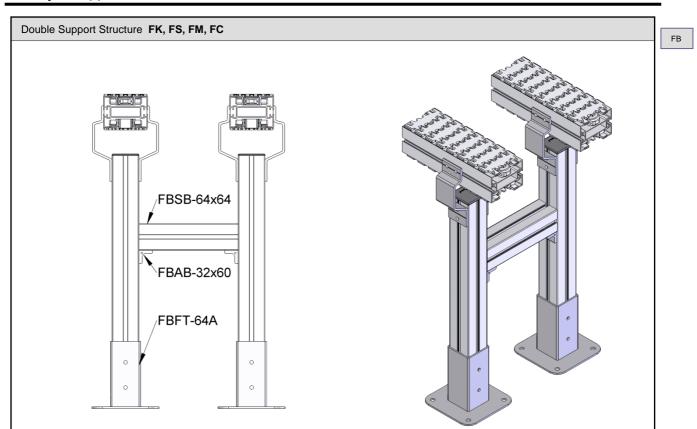

Adjustable stand - D=M8, L=50 - Zinc Plated

End Plate for Support Beam 64x64- Aluminium & Adjustable stand - D=M10, L=75 - Zinc Plated

End Plate for Support Beam 64x64- Aluminium & Adjustable stand - D=M12, L=75 - Zinc Plated

End Plate for Support Beam 64x64- Aluminium & Adjustable stand - D=M8, L=50 - Stainless Steel

End Plate for Support Beam 64x64- Aluminium & Adjustable stand - D=M10, L=75 - Stainless Steel

End Plate for Support Beam 64x64- Aluminium & Adjustable stand - D=M12, L=75 - Stainless Steel



FBFT-64xM8

FBFT-64xM10

FBFT-64xM12

FBFT-64xM8S

FBFT-64xM10S















Foot For Support Beam 80x80 - Steel, Powder coating FBFT-80C 300 0 300 8 0 **Ø12** 254 UOM : pc



FB

2-8















FB









































10.1 2-16