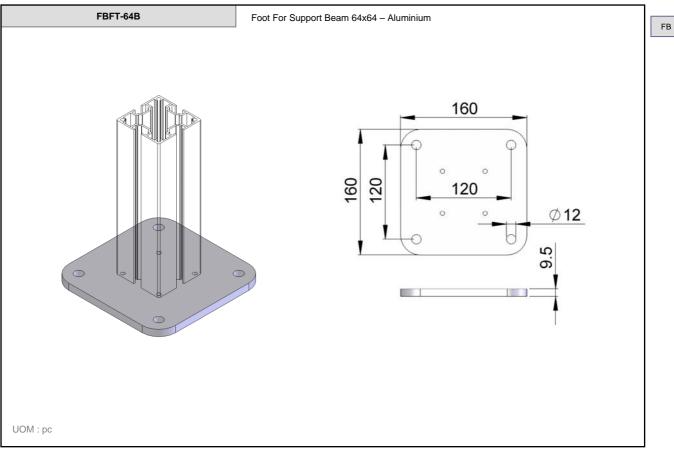

FBSB-80x80 Support Beam 80x80 – Aluminium Anodized

80

UOM: 3 meter / length

10.1

10.1 2-3

Connecting Possibilities

End Plate for Support Beam 64x64- Aluminium & Adjustable stand - D=M8, L=50 - Zinc Plated

End Plate for Support Beam 64x64- Aluminium & Adjustable stand - D=M10, L=75 - Zinc Plated

End Plate for Support Beam 64x64- Aluminium & Adjustable stand - D=M12, L=75 - Zinc Plated

End Plate for Support Beam 64x64- Aluminium & Adjustable stand - D=M8, L=50 - Stainless Steel

End Plate for Support Beam 64x64- Aluminium & Adjustable stand - D=M10, L=75 - Stainless Steel

End Plate for Support Beam 64x64- Aluminium & Adjustable stand - D=M12, L=75 - Stainless Steel

FBFT-64xM8

FBFT-64xM10

FBFT-64xM12

FBFT-64xM8S

FBFT-64xM10S

Foot For Support Beam 80x80 - Steel, Powder coating FBFT-80C 300 0 300 8 0 **Ø12** 254 UOM : pc