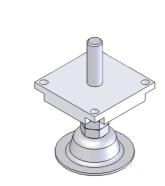

FBSB-80x80 Support Beam 80x80 – Aluminium Anodized

80

UOM: 3 meter / length

10.1

10.1 2-3

Connecting Possibilities

End Plate for Support Beam 64x64- Aluminium & Adjustable stand - D=M8, L=50 - Zinc Plated

End Plate for Support Beam 64x64- Aluminium & Adjustable stand - D=M10, L=75 - Zinc Plated

End Plate for Support Beam 64x64- Aluminium & Adjustable stand - D=M12, L=75 - Zinc Plated

End Plate for Support Beam 64x64- Aluminium & Adjustable stand - D=M8, L=50 - Stainless Steel

End Plate for Support Beam 64x64- Aluminium & Adjustable stand - D=M10, L=75 - Stainless Steel

End Plate for Support Beam 64x64- Aluminium & Adjustable stand - D=M12, L=75 - Stainless Steel

FBFT-64xM8

FBFT-64xM10

FBFT-64xM12

FBFT-64xM8S

FBFT-64xM10S

Foot For Support Beam 80x80 - Steel, Powder coating FBFT-80C 300 0 300 8 0 **Ø12** 254 UOM : pc