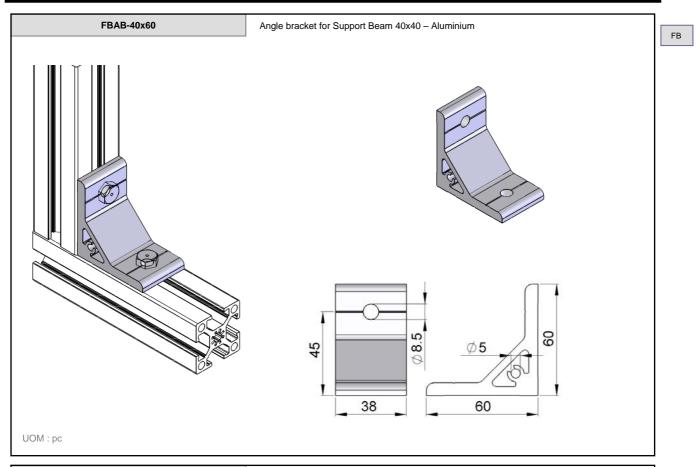

End Plate for Support Beam 64x64- Aluminium & Adjustable stand - D=M8, L=50 - Zinc Plated

End Plate for Support Beam 64x64- Aluminium & Adjustable stand - D=M10, L=75 - Zinc Plated

End Plate for Support Beam 64x64- Aluminium & Adjustable stand - D=M12, L=75 - Zinc Plated

End Plate for Support Beam 64x64- Aluminium & Adjustable stand - D=M8, L=50 - Stainless Steel

End Plate for Support Beam 64x64- Aluminium & Adjustable stand - D=M10, L=75 - Stainless Steel

End Plate for Support Beam 64x64- Aluminium & Adjustable stand - D=M12, L=75 - Stainless Steel



FBFT-64xM8

FBFT-64xM10

FBFT-64xM12

FBFT-64xM8S

FBFT-64xM10S















Foot For Support Beam 80x80 - Steel, Powder coating FBFT-80C 300 0 300 8 0 **Ø12** 254 UOM : pc



FB

2-8















FB









































10.1 2-16