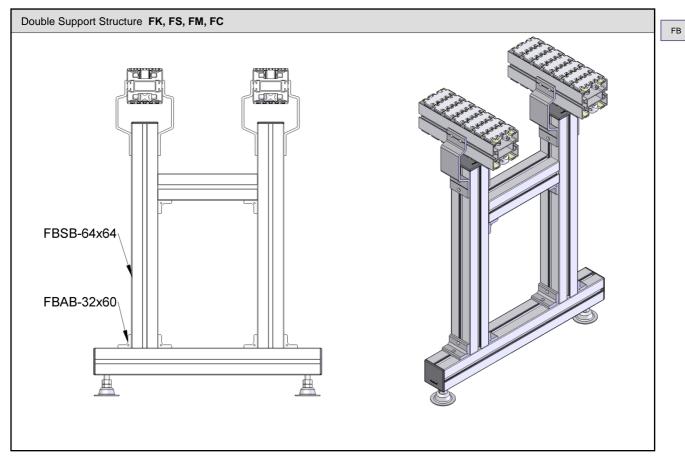

FBSB-80x80 Support Beam 80x80 – Aluminium Anodized

80

UOM: 3 meter / length

10.1

10.1 2-3

Connecting Possibilities

End Plate for Support Beam 64x64- Aluminium & Adjustable stand - D=M8, L=50 - Zinc Plated

End Plate for Support Beam 64x64- Aluminium & Adjustable stand - D=M10, L=75 - Zinc Plated