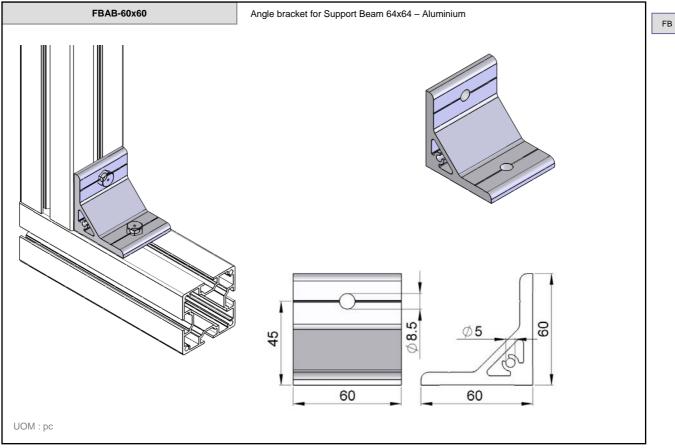

late for Support Beam 64x64- Aluminium & Adjustable stand - D=M8, L=50 - Zinc Plated

End Plate for Support Beam 64x64- Aluminium & Adjustable stand - D=M10, L=75 - Zinc Plated

End Plate for Support Beam 64x64- Aluminium & Adjustable stand - D=M12, L=75 - Zinc Plated

End Plate for Support Beam 64x64- Aluminium & Adjustable stand - D=M8, L=50 - Stainless Steel

End Plate for Support Beam 64x64- Aluminium & Adjustable stand - D=M10, L=75 - Stainless Steel

End Plate for Support Beam 64x64- Aluminium & Adjustable stand - D=M12, L=75 - Stainless Steel



FBFT-64xM8

FBFT-64xM10

FBFT-64xM12

FBFT-64xM8S

FBFT-64xM10S















Foot For Support Beam 80x80 - Steel, Powder coating FBFT-80C 300 0 300 8 0 **Ø12** 254 UOM : pc



FB

2-8















FB









































10.1 2-16