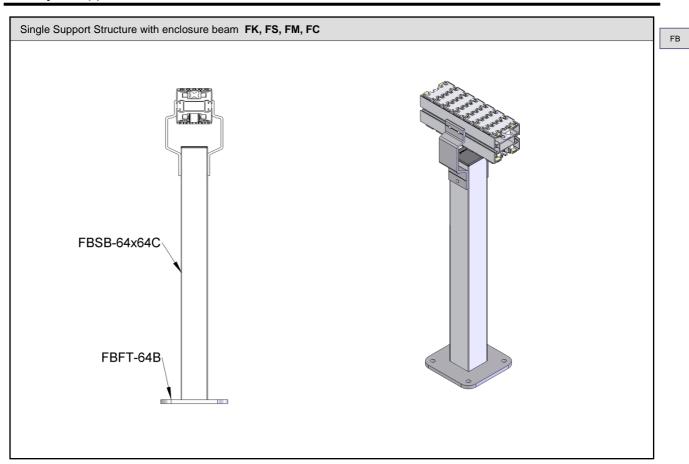

FBSB-80x80 Support Beam 80x80 – Aluminium Anodized

80

UOM: 3 meter / length

10.1

10.1 2-3

Connecting Possibilities

End Plate for Support Beam 64x64- Aluminium & Adjustable stand - D=M8, L=50 - Zinc Plated

End Plate for Support Beam 64x64- Aluminium & Adjustable stand - D=M10, L=75 - Zinc Plated