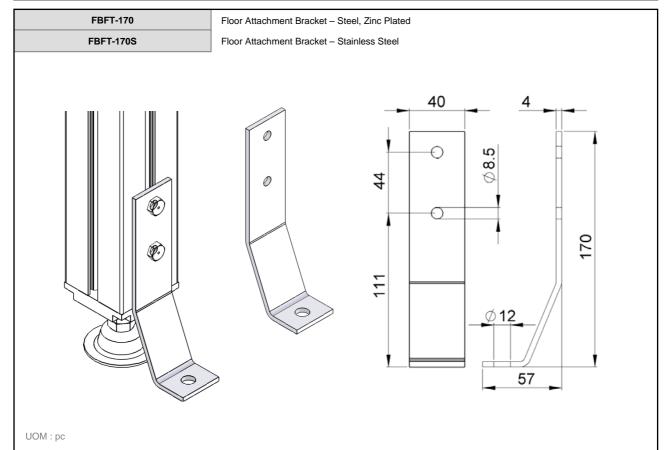

End Plate for Support Beam 64x64- Aluminium & Adjustable stand - D=M12, L=75 - Stainless Steel

FBFT-64xM8

FBFT-64xM10

FBFT-64xM12

FBFT-64xM8S

FBFT-64xM10S

Foot For Support Beam 80x80 - Steel, Powder coating FBFT-80C 300 0 300 8 0 **Ø12** 254 UOM : pc