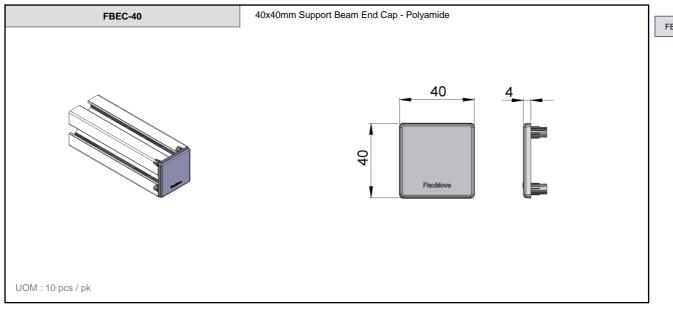

FB

2-1







FlexMove reserves the right to make alteration without prior notification Every care has been taken to ensure the accuracy of the information contained in this catalogue but no liability can be accepted for any error or omissions.



FBSB-80x80 Support Beam 80x80 – Aluminium Anodized

80

UOM: 3 meter / length

10.1









10.1 2-3















Connecting Possibilities

End Plate for Support Beam 64x64- Aluminium & Adjustable stand - D=M8, L=50 - Zinc Plated

End Plate for Support Beam 64x64- Aluminium & Adjustable stand - D=M10, L=75 - Zinc Plated

End Plate for Support Beam 64x64- Aluminium & Adjustable stand - D=M12, L=75 - Zinc Plated

End Plate for Support Beam 64x64- Aluminium & Adjustable stand - D=M8, L=50 - Stainless Steel

End Plate for Support Beam 64x64- Aluminium & Adjustable stand - D=M10, L=75 - Stainless Steel

End Plate for Support Beam 64x64- Aluminium & Adjustable stand - D=M12, L=75 - Stainless Steel



FBFT-64xM8

FBFT-64xM10

FBFT-64xM12

FBFT-64xM8S

FBFT-64xM10S















Foot For Support Beam 80x80 - Steel, Powder coating FBFT-80C 300 0 300 8 0 **Ø12** 254 UOM : pc



FB