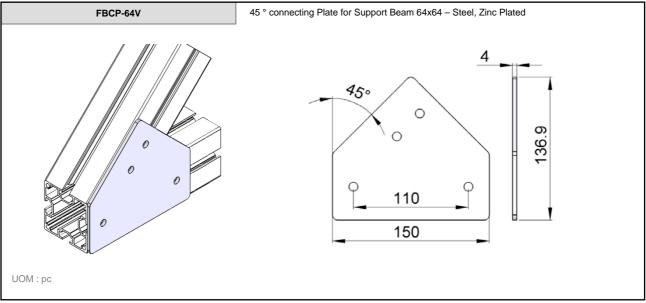

necting Possibilities

End Plate for Support Beam 64x64- Aluminium & Adjustable stand - D=M8, L=50 - Zinc Plated

End Plate for Support Beam 64x64- Aluminium & Adjustable stand - D=M10, L=75 - Zinc Plated

End Plate for Support Beam 64x64- Aluminium & Adjustable stand - D=M12, L=75 - Zinc Plated

End Plate for Support Beam 64x64- Aluminium & Adjustable stand - D=M8, L=50 - Stainless Steel

End Plate for Support Beam 64x64- Aluminium & Adjustable stand - D=M10, L=75 - Stainless Steel

End Plate for Support Beam 64x64- Aluminium & Adjustable stand - D=M12, L=75 - Stainless Steel



FBFT-64xM8

FBFT-64xM10

FBFT-64xM12

FBFT-64xM8S

FBFT-64xM10S















Foot For Support Beam 80x80 - Steel, Powder coating FBFT-80C 300 0 300 8 0 **Ø12** 254 UOM : pc



FB

2-8















FB









































10.1 2-16