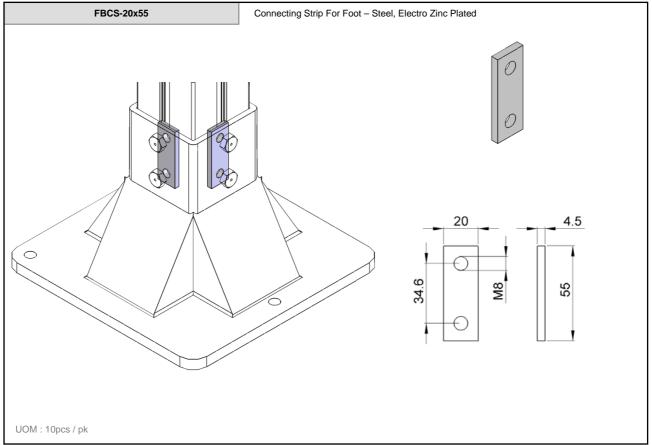

FBSB-80x80 Support Beam 80x80 – Aluminium Anodized

80

UOM: 3 meter / length

10.1

10.1 2-3

Connecting Possibilities

End Plate for Support Beam 64x64- Aluminium & Adjustable stand - D=M8, L=50 - Zinc Plated

End Plate for Support Beam 64x64- Aluminium & Adjustable stand - D=M10, L=75 - Zinc Plated

End Plate for Support Beam 64x64- Aluminium & Adjustable stand - D=M12, L=75 - Zinc Plated

End Plate for Support Beam 64x64- Aluminium & Adjustable stand - D=M8, L=50 - Stainless Steel

End Plate for Support Beam 64x64- Aluminium & Adjustable stand - D=M10, L=75 - Stainless Steel

End Plate for Support Beam 64x64- Aluminium & Adjustable stand - D=M12, L=75 - Stainless Steel

FBFT-64xM8

FBFT-64xM10

FBFT-64xM12

FBFT-64xM8S

FBFT-64xM10S

Foot For Support Beam 80x80 - Steel, Powder coating FBFT-80C 300 0 300 8 0 **Ø12** 254 UOM : pc