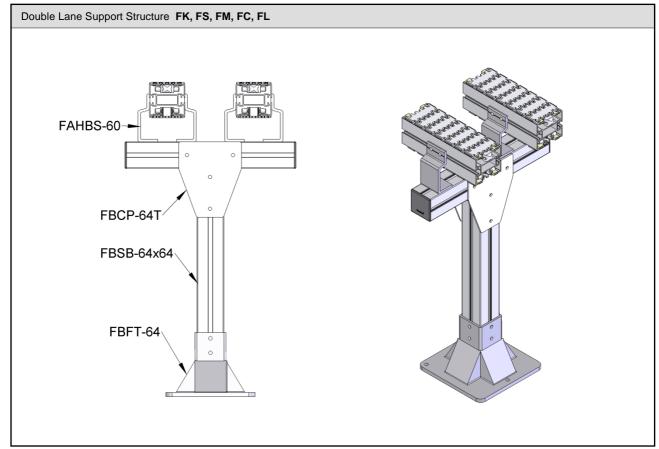

64- Aluminium & Adjustable stand - D=M8, L=50 - Zinc Plated

End Plate for Support Beam 64x64- Aluminium & Adjustable stand - D=M10, L=75 - Zinc Plated

End Plate for Support Beam 64x64- Aluminium & Adjustable stand - D=M12, L=75 - Zinc Plated

End Plate for Support Beam 64x64- Aluminium & Adjustable stand - D=M8, L=50 - Stainless Steel

End Plate for Support Beam 64x64- Aluminium & Adjustable stand - D=M10, L=75 - Stainless Steel

End Plate for Support Beam 64x64- Aluminium & Adjustable stand - D=M12, L=75 - Stainless Steel



FBFT-64xM8

FBFT-64xM10

FBFT-64xM12

FBFT-64xM8S

FBFT-64xM10S















Foot For Support Beam 80x80 - Steel, Powder coating FBFT-80C 300 0 300 8 0 **Ø12** 254 UOM : pc



FB

2-8















FB









































10.1 2-16