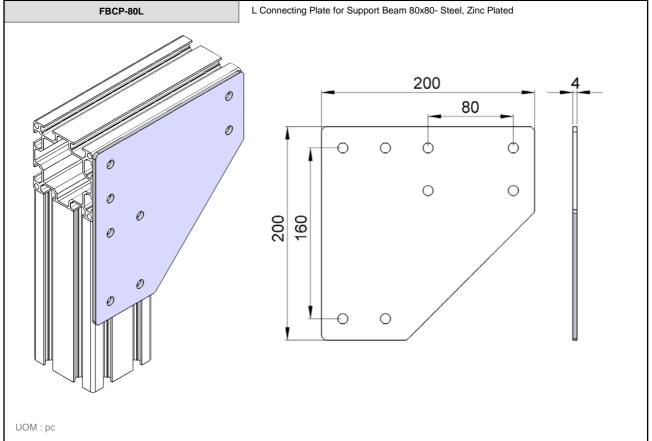

Connecting Possibilities

End Plate for Support Beam 64x64- Aluminium & Adjustable stand - D=M8, L=50 - Zinc Plated

End Plate for Support Beam 64x64- Aluminium & Adjustable stand - D=M10, L=75 - Zinc Plated

End Plate for Support Beam 64x64- Aluminium & Adjustable stand - D=M12, L=75 - Zinc Plated

End Plate for Support Beam 64x64- Aluminium & Adjustable stand - D=M8, L=50 - Stainless Steel

End Plate for Support Beam 64x64- Aluminium & Adjustable stand - D=M10, L=75 - Stainless Steel

End Plate for Support Beam 64x64- Aluminium & Adjustable stand - D=M12, L=75 - Stainless Steel



FBFT-64xM8

FBFT-64xM10

FBFT-64xM12

FBFT-64xM8S

FBFT-64xM10S















Foot For Support Beam 80x80 - Steel, Powder coating FBFT-80C 300 0 300 8 0 **Ø12** 254 UOM : pc



FB

2-8















FB









































10.1 2-16