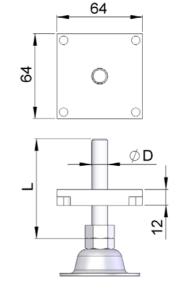

FBSB-80x80 Support Beam 80x80 – Aluminium Anodized

80

UOM: 3 meter / length

10.1

10.1 2-3

Connecting Possibilities

End Plate for Support Beam 64x64- Aluminium & Adjustable stand - D=M8, L=50 - Zinc Plated

End Plate for Support Beam 64x64- Aluminium & Adjustable stand - D=M10, L=75 - Zinc Plated

End Plate for Support Beam 64x64- Aluminium & Adjustable stand - D=M12, L=75 - Zinc Plated

End Plate for Support Beam 64x64- Aluminium & Adjustable stand - D=M8, L=50 - Stainless Steel

End Plate for Support Beam 64x64- Aluminium & Adjustable stand - D=M10, L=75 - Stainless Steel

End Plate for Support Beam 64x64- Aluminium & Adjustable stand - D=M12, L=75 - Stainless Steel

FBFT-64xM8

FBFT-64xM10

FBFT-64xM12

FBFT-64xM8S

FBFT-64xM10S

Foot For Support Beam 80x80 - Steel, Powder coating FBFT-80C 300 0 300 8 0 **Ø12** 254 UOM : pc