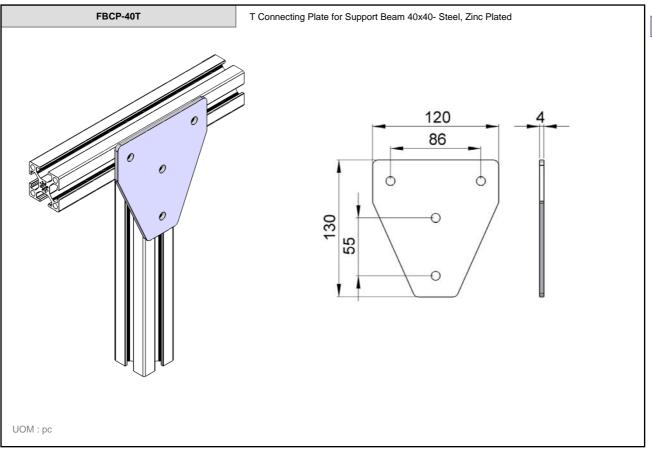

FBSB-80x80 Support Beam 80x80 – Aluminium Anodized

80

UOM: 3 meter / length

10.1

10.1 2-3

Connecting Possibilities

End Plate for Support Beam 64x64- Aluminium & Adjustable stand - D=M8, L=50 - Zinc Plated

End Plate for Support Beam 64x64- Aluminium & Adjustable stand - D=M10, L=75 - Zinc Plated