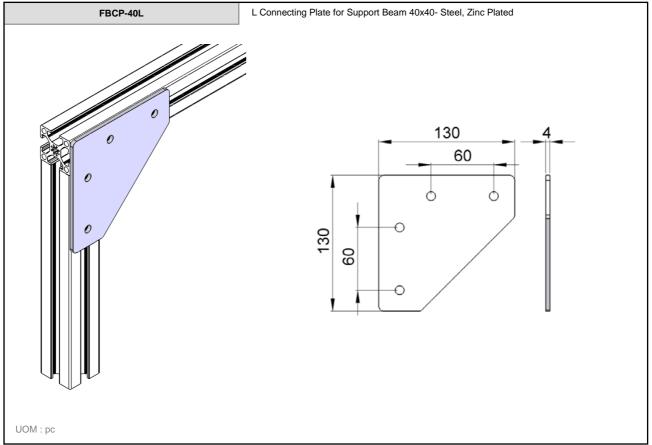

2-3















Connecting Possibilities

End Plate for Support Beam 64x64- Aluminium & Adjustable stand - D=M8, L=50 - Zinc Plated

End Plate for Support Beam 64x64- Aluminium & Adjustable stand - D=M10, L=75 - Zinc Plated

End Plate for Support Beam 64x64- Aluminium & Adjustable stand - D=M12, L=75 - Zinc Plated

End Plate for Support Beam 64x64- Aluminium & Adjustable stand - D=M8, L=50 - Stainless Steel

End Plate for Support Beam 64x64- Aluminium & Adjustable stand - D=M10, L=75 - Stainless Steel

End Plate for Support Beam 64x64- Aluminium & Adjustable stand - D=M12, L=75 - Stainless Steel



FBFT-64xM8

FBFT-64xM10

FBFT-64xM12

FBFT-64xM8S

FBFT-64xM10S















Foot For Support Beam 80x80 - Steel, Powder coating FBFT-80C 300 0 300 8 0 **Ø12** 254 UOM : pc



FB

2-8















FB









































10.1 2-16