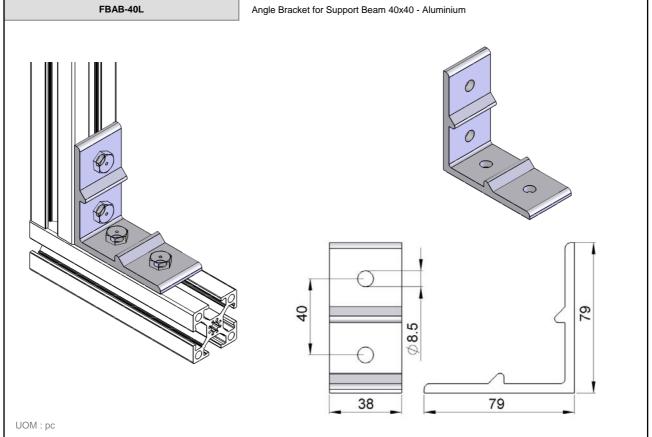

nd Plate for Support Beam 64x64- Aluminium & Adjustable stand - D=M8, L=50 - Zinc Plated

End Plate for Support Beam 64x64- Aluminium & Adjustable stand - D=M10, L=75 - Zinc Plated

End Plate for Support Beam 64x64- Aluminium & Adjustable stand - D=M12, L=75 - Zinc Plated

End Plate for Support Beam 64x64- Aluminium & Adjustable stand - D=M8, L=50 - Stainless Steel

End Plate for Support Beam 64x64- Aluminium & Adjustable stand - D=M10, L=75 - Stainless Steel

End Plate for Support Beam 64x64- Aluminium & Adjustable stand - D=M12, L=75 - Stainless Steel



FBFT-64xM8

FBFT-64xM10

FBFT-64xM12

FBFT-64xM8S

FBFT-64xM10S















Foot For Support Beam 80x80 - Steel, Powder coating FBFT-80C 300 0 300 8 0 **Ø12** 254 UOM : pc



FB

2-8















FB









































10.1 2-16