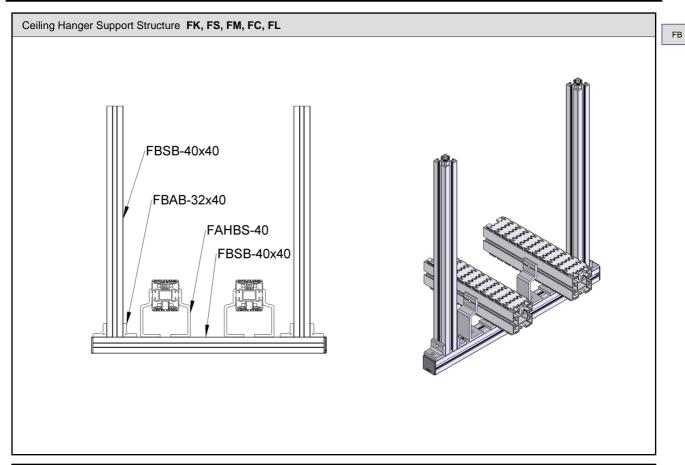

able stand - D=M8, L=50 - Zinc Plated

End Plate for Support Beam 64x64- Aluminium & Adjustable stand - D=M10, L=75 - Zinc Plated

End Plate for Support Beam 64x64- Aluminium & Adjustable stand - D=M12, L=75 - Zinc Plated

End Plate for Support Beam 64x64- Aluminium & Adjustable stand - D=M8, L=50 - Stainless Steel

End Plate for Support Beam 64x64- Aluminium & Adjustable stand - D=M10, L=75 - Stainless Steel

End Plate for Support Beam 64x64- Aluminium & Adjustable stand - D=M12, L=75 - Stainless Steel



FBFT-64xM8

FBFT-64xM10

FBFT-64xM12

FBFT-64xM8S

FBFT-64xM10S















Foot For Support Beam 80x80 - Steel, Powder coating FBFT-80C 300 0 300 8 0 **Ø12** 254 UOM : pc



FB

2-8















FB









































10.1 2-16