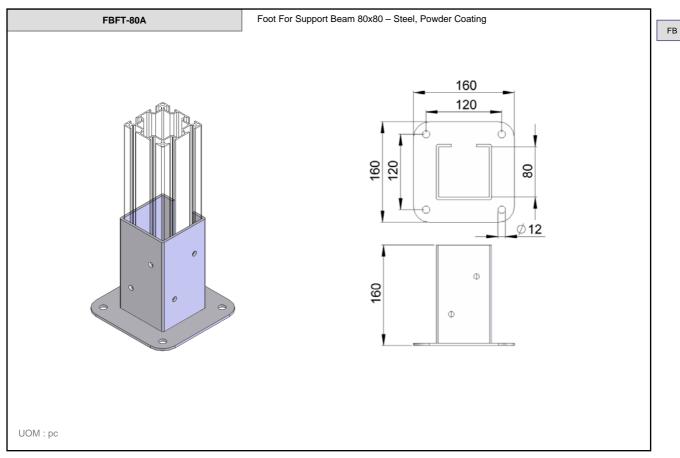

End Plate for Support Beam 64x64- Aluminium & Adjustable stand - D=M12, L=75 - Stainless Steel

FBFT-64xM8

FBFT-64xM10

FBFT-64xM12

FBFT-64xM8S

FBFT-64xM10S

Foot For Support Beam 80x80 - Steel, Powder coating FBFT-80C 300 0 300 8 0 **Ø12** 254 UOM : pc