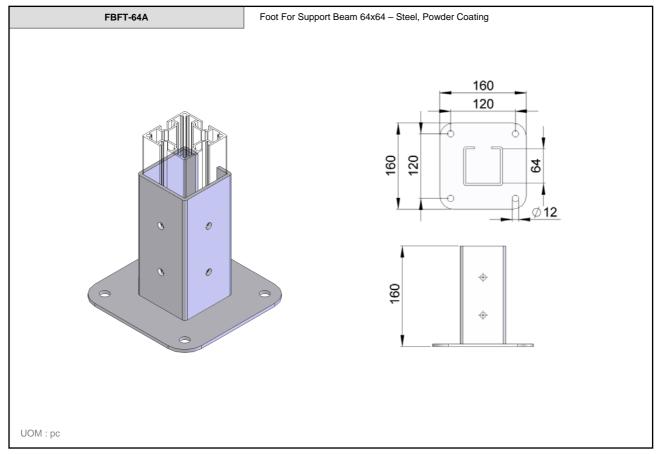

End Plate for Support Beam 64x64- Aluminium & Adjustable stand - D=M12, L=75 - Stainless Steel

FBFT-64xM8

FBFT-64xM10

FBFT-64xM12

FBFT-64xM8S

FBFT-64xM10S

Foot For Support Beam 80x80 - Steel, Powder coating FBFT-80C 300 0 300 8 0 **Ø12** 254 UOM : pc