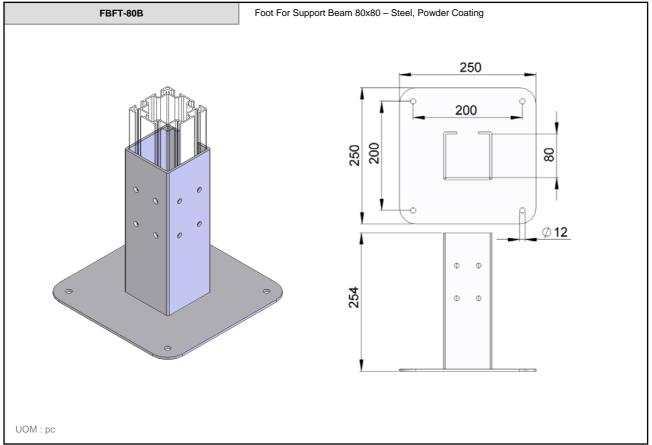

End Plate for Support Beam 64x64- Aluminium & Adjustable stand - D=M12, L=75 - Stainless Steel

FBFT-64xM8

FBFT-64xM10

FBFT-64xM12

FBFT-64xM8S

FBFT-64xM10S

Foot For Support Beam 80x80 - Steel, Powder coating FBFT-80C 300 0 300 8 0 **Ø12** 254 UOM : pc