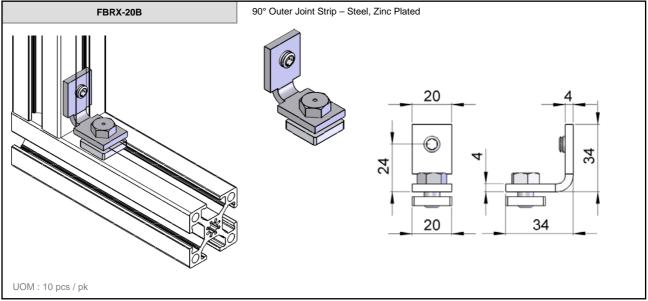

Possibilities

End Plate for Support Beam 64x64- Aluminium & Adjustable stand - D=M8, L=50 - Zinc Plated

End Plate for Support Beam 64x64- Aluminium & Adjustable stand - D=M10, L=75 - Zinc Plated

End Plate for Support Beam 64x64- Aluminium & Adjustable stand - D=M12, L=75 - Zinc Plated

End Plate for Support Beam 64x64- Aluminium & Adjustable stand - D=M8, L=50 - Stainless Steel

End Plate for Support Beam 64x64- Aluminium & Adjustable stand - D=M10, L=75 - Stainless Steel

End Plate for Support Beam 64x64- Aluminium & Adjustable stand - D=M12, L=75 - Stainless Steel



FBFT-64xM8

FBFT-64xM10

FBFT-64xM12

FBFT-64xM8S

FBFT-64xM10S















Foot For Support Beam 80x80 - Steel, Powder coating FBFT-80C 300 0 300 8 0 **Ø12** 254 UOM : pc



FB

2-8















FB









































10.1 2-16