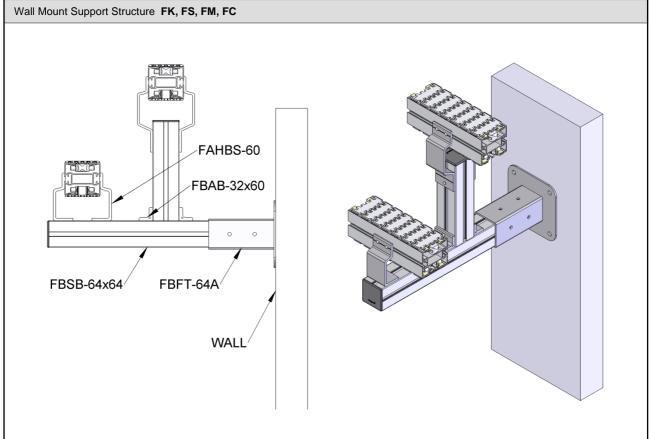

le stand - D=M8, L=50 - Zinc Plated

End Plate for Support Beam 64x64- Aluminium & Adjustable stand - D=M10, L=75 - Zinc Plated

End Plate for Support Beam 64x64- Aluminium & Adjustable stand - D=M12, L=75 - Zinc Plated

End Plate for Support Beam 64x64- Aluminium & Adjustable stand - D=M8, L=50 - Stainless Steel

End Plate for Support Beam 64x64- Aluminium & Adjustable stand - D=M10, L=75 - Stainless Steel

End Plate for Support Beam 64x64- Aluminium & Adjustable stand - D=M12, L=75 - Stainless Steel



FBFT-64xM8

FBFT-64xM10

FBFT-64xM12

FBFT-64xM8S

FBFT-64xM10S















Foot For Support Beam 80x80 - Steel, Powder coating FBFT-80C 300 0 300 8 0 **Ø12** 254 UOM : pc



FB

2-8















FB









































10.1 2-16