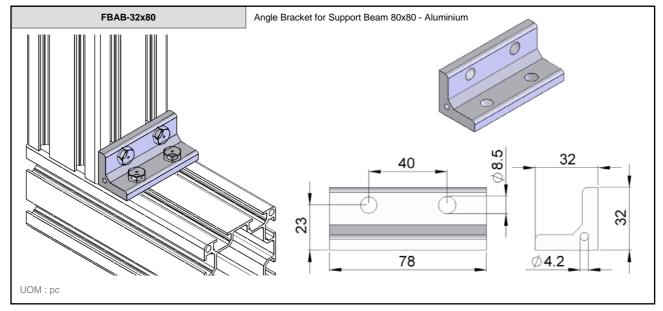

ies

End Plate for Support Beam 64x64- Aluminium & Adjustable stand - D=M8, L=50 - Zinc Plated

End Plate for Support Beam 64x64- Aluminium & Adjustable stand - D=M10, L=75 - Zinc Plated

End Plate for Support Beam 64x64- Aluminium & Adjustable stand - D=M12, L=75 - Zinc Plated

End Plate for Support Beam 64x64- Aluminium & Adjustable stand - D=M8, L=50 - Stainless Steel

End Plate for Support Beam 64x64- Aluminium & Adjustable stand - D=M10, L=75 - Stainless Steel

End Plate for Support Beam 64x64- Aluminium & Adjustable stand - D=M12, L=75 - Stainless Steel



FBFT-64xM8

FBFT-64xM10

FBFT-64xM12

FBFT-64xM8S

FBFT-64xM10S















Foot For Support Beam 80x80 - Steel, Powder coating FBFT-80C 300 0 300 8 0 **Ø12** 254 UOM : pc



FB

2-8















FB









































10.1 2-16