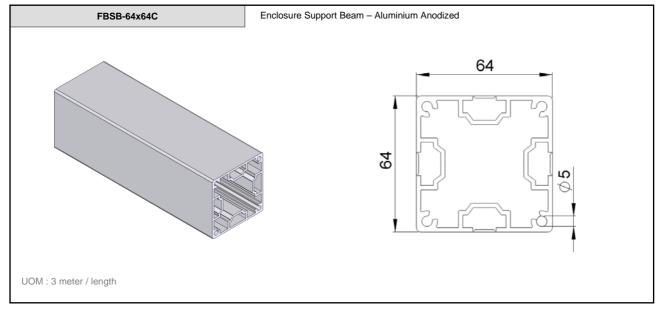

FB

2-1







FlexMove reserves the right to make alteration without prior notification Every care has been taken to ensure the accuracy of the information contained in this catalogue but no liability can be accepted for any error or omissions.



FBSB-80x80 Support Beam 80x80 – Aluminium Anodized

80

UOM: 3 meter / length

10.1









10.1 2-3















Connecting Possibilities

End Plate for Support Beam 64x64- Aluminium & Adjustable stand - D=M8, L=50 - Zinc Plated

End Plate for Support Beam 64x64- Aluminium & Adjustable stand - D=M10, L=75 - Zinc Plated

End Plate for Support Beam 64x64- Aluminium & Adjustable stand - D=M12, L=75 - Zinc Plated

End Plate for Support Beam 64x64- Aluminium & Adjustable stand - D=M8, L=50 - Stainless Steel

End Plate for Support Beam 64x64- Aluminium & Adjus