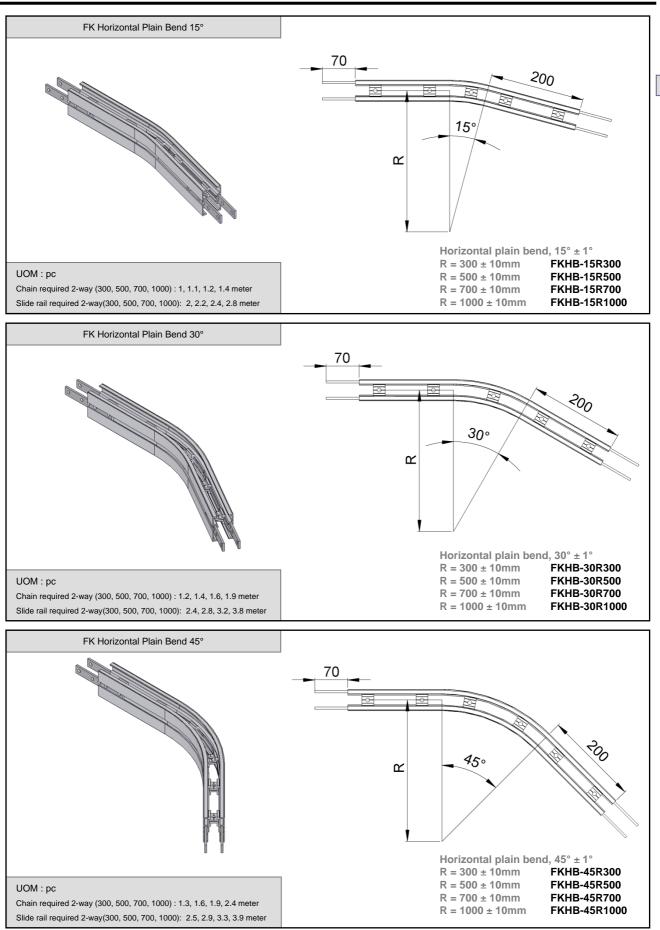

FK

FK Series is a compact and neat design for small items and fast transportation. It is also used for twin track application for pallet assembly line.

FK Series Characteristic Beam Width: 45mm Product Width: Refer to Guide Rail Assembly