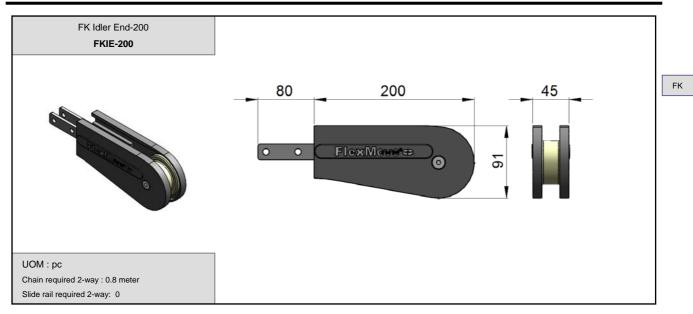

#### Accessories Needed

Slide Rail Required: FASR-25K OR FASR-25KU Slide Rail Colour: WHITE OR NATURAL COLOUR Slide Rail Material: HDPE OR UHMW-PE

Slide Rail Rivet: FASLR-3X6

Connecting strip is used to connect 2 beams. Connecting Strip: FACS-20x140