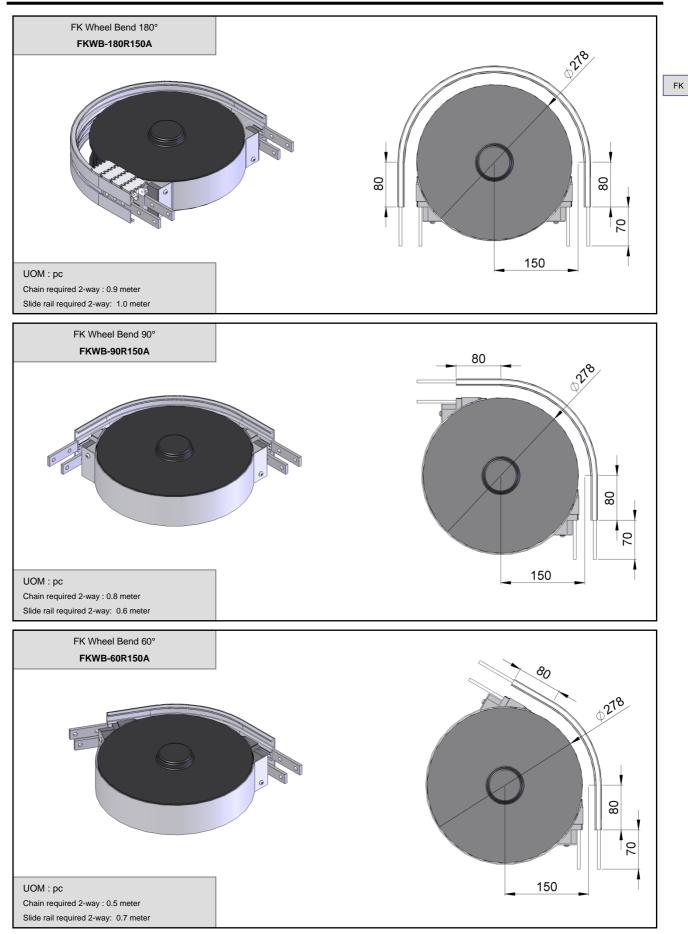

#### Accessories Needed

Slide Rail Required: FASR-25K OR FASR-25KU Slide Rail Colour: WHITE OR NATURAL COLOUR Slide Rail Material: HDPE OR UHMW-PE

Slide Rail Rivet: FASLR-3X6

Connecting strip is used to connect 2 beams. Connecting Strip: FACS-20x140