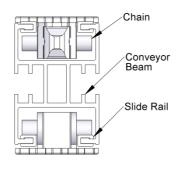

FK

FK Series is a compact and neat design for small items and fast transportation. It is also used for twin track application for pallet assembly line.

FK Series Characteristic Beam Width: 45mm Product Width: Refer to Guide Rail Assembly