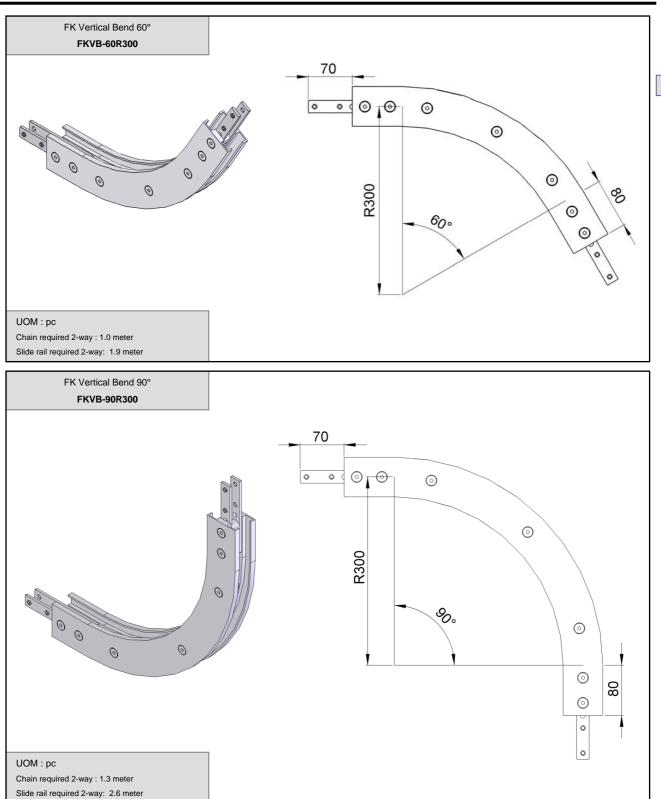

### Chain Common Data

Packaging: 5m per box Pitch: 25.4mm Width: 44mm Tensile Strength at 20°C: 4000N Colour: White & Black (Conductive)

Material :-Chain: White Acetal / POM Pivot: Polyamide Pivot Pin : Stainless Steel Insert (Wedge & Friction): TPE Grey FK