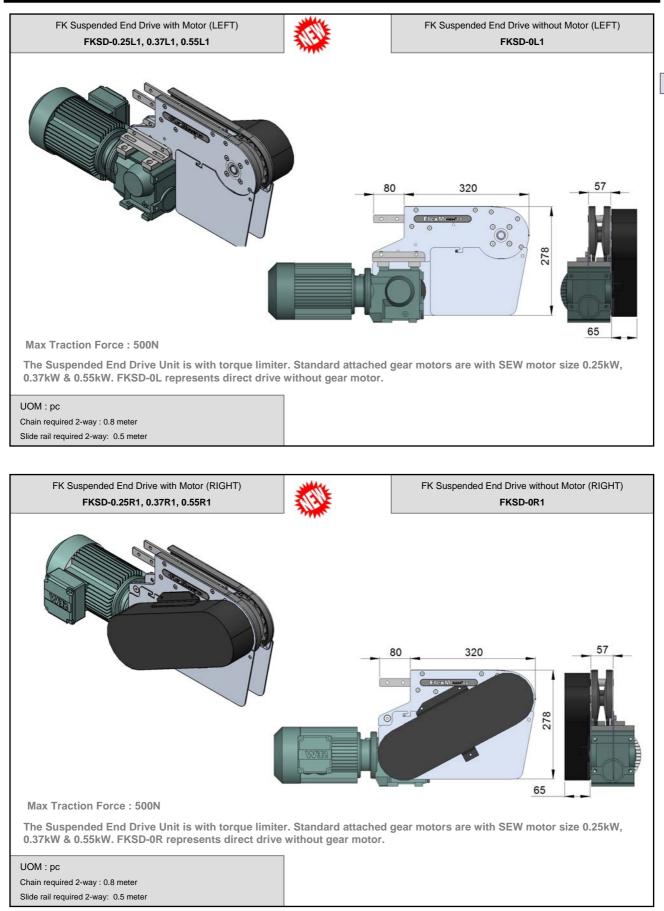

# FlexMove<sup>®</sup>

Connecting Possibilities

Max Traction Force : 500N

The Direct End Drive Unit is without torque limiter. Standard attached gear motors are with SEW motor size 0.25kW, 0.37kW & 0.55kW. FKDD-320-0R represents direct drive without motor. Multi channel drives are available upon request.

UOM : pc

Chain required 2-way : 0.8 meter Slide rail required 2-way: 0.5 meter

SEW gear motors are products of SEW Eurodrive.

0

FIGURE

275