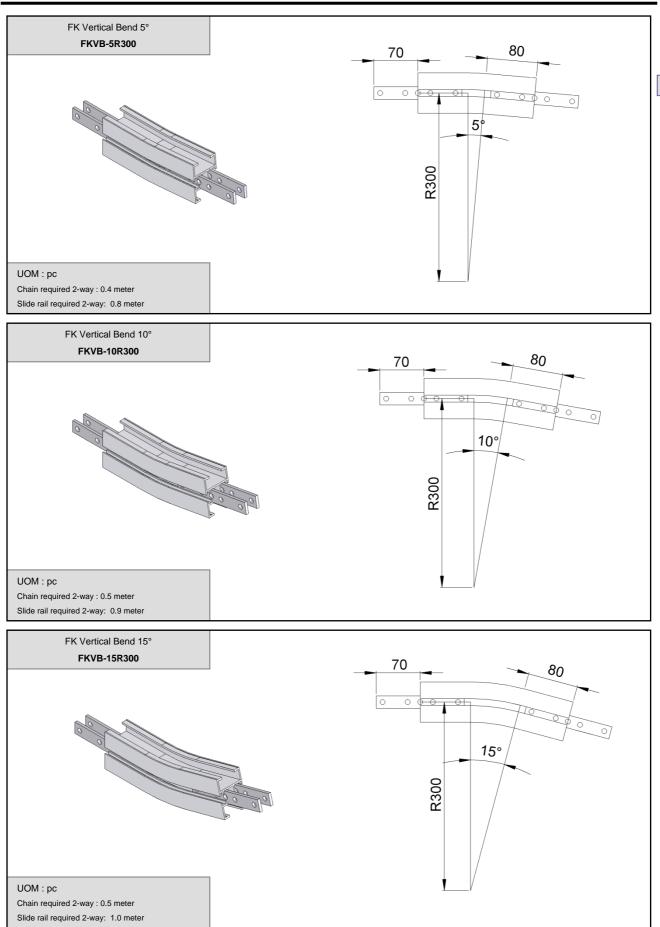

### Chain Common Data

Packaging: 5m per box Pitch: 25.4mm Width: 44mm Tensile Strength at 20°C: 4000N Colour: White & Black (Conductive)

Material :-Chain: White Acetal / POM Pivot: Polyamide Pivot Pin : Stainless Steel Insert (Wedge & Friction): TPE Grey FK