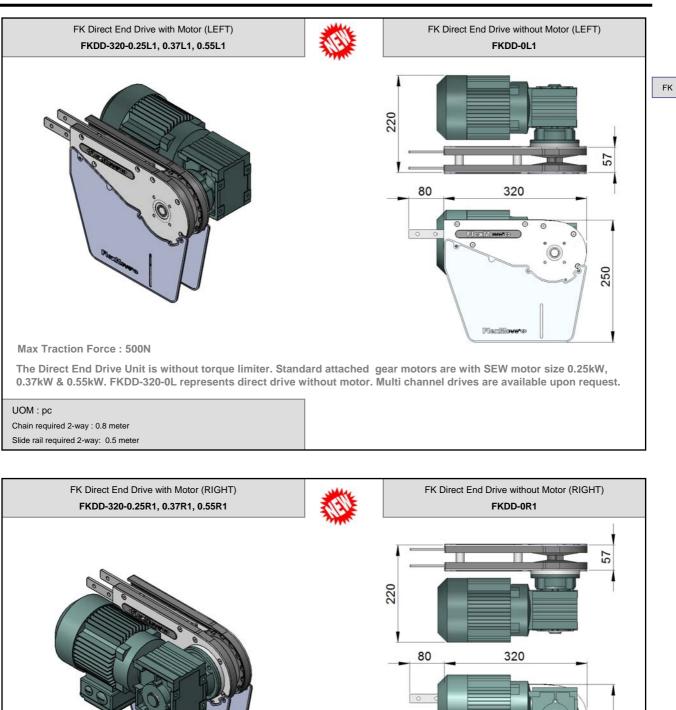

# FlexMove<sup>®</sup>

Connecting Possibilities

Max Traction Force : 500N

The Direct End Drive Unit is without torque limiter. Standard attached gear motors are with SEW motor size 0.25kW, 0.37kW & 0.55kW. FKDD-320-0R represents direct drive without motor. Multi channel drives are available upon request.

UOM : pc

Chain required 2-way : 0.8 meter Slide rail required 2-way: 0.5 meter

SEW gear motors are products of SEW Eurodrive.

0

FIGURE

275