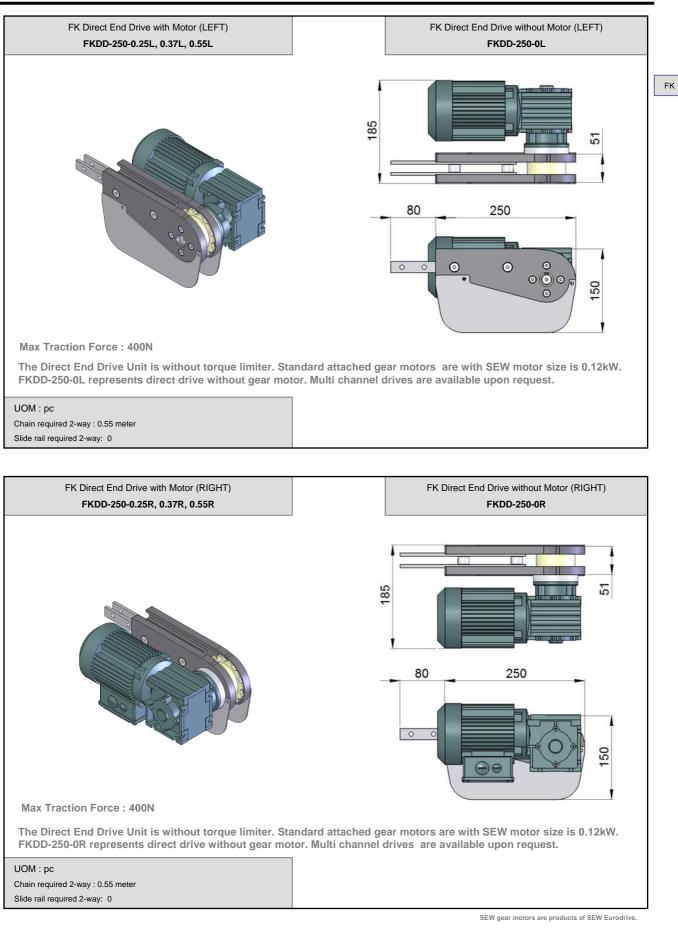

# FlexMove<sup>®</sup>

Connecting Possibilities

Max Traction Force : 500N

The Direct End Drive Unit is without torque limiter. Standard attached gear motors are with SEW motor size 0.25kW, 0.37kW & 0.55kW. FKDD-320-0R represents direct drive without motor. Multi channel drives are available upon request.

UOM : pc

Chain required 2-way : 0.8 meter Slide rail required 2-way: 0.5 meter

SEW gear motors are products of SEW Eurodrive.

0

FIGURE

275