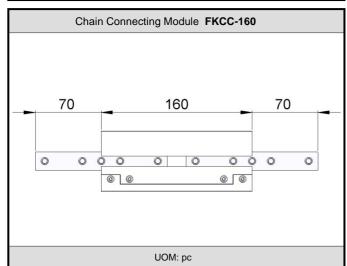

UOM : pc

Chain required 2-way : 0.8 meter Slide rail required 2-way: 0.5 meter

SEW gear motors are products of SEW Eurodrive.

0

FIGURE

275