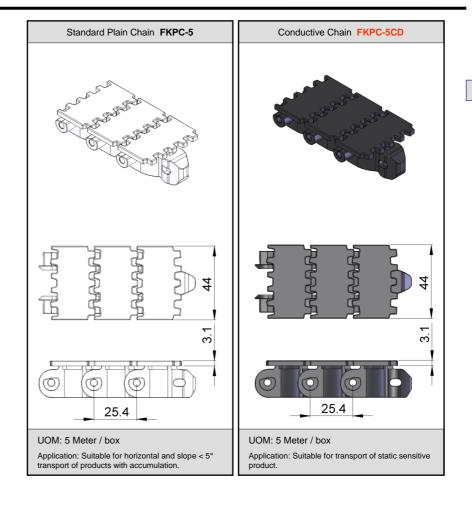

### Chain Common Data

Packaging: 5m per box Pitch: 25.4mm Width: 44mm Tensile Strength at 20°C: 4000N Colour: White & Black (Conductive)

Material :-Chain: White Acetal / POM Pivot: Polyamide Pivot Pin : Stainless Steel Insert (Wedge & Friction): TPE Grey FK