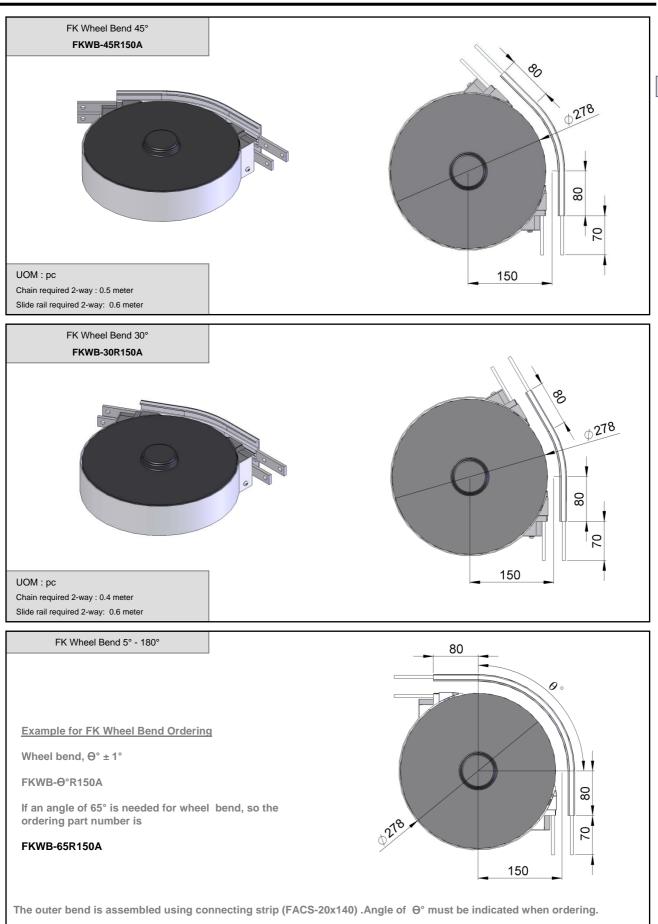

#### Accessories Needed

Slide Rail Required: FASR-25K OR FASR-25KU Slide Rail Colour: WHITE OR NATURAL COLOUR Slide Rail Material: HDPE OR UHMW-PE

Slide Rail Rivet: FASLR-3X6

Connecting strip is used to connect 2 beams. Connecting Strip: FACS-20x140