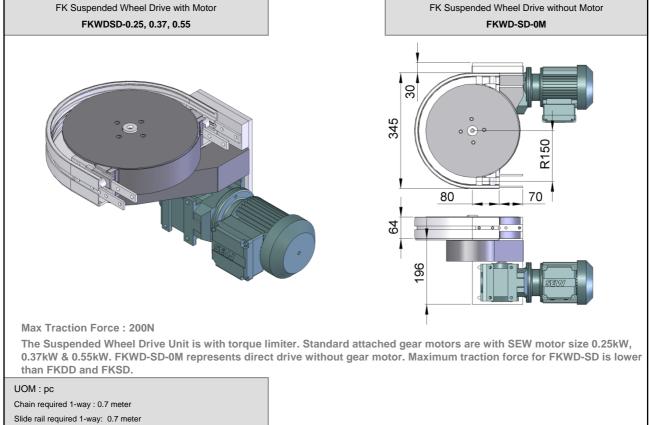

UOM : pc

Chain required 2-way : 0.8 meter Slide rail required 2-way: 0.5 meter

SEW gear motors are products of SEW Eurodrive.

0

FIGURE

275