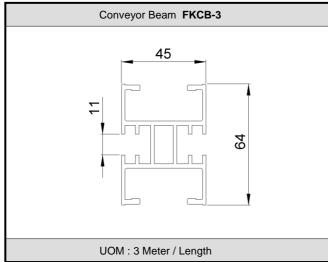

FK

FK Series is a compact and neat design for small items and fast transportation. It is also used for twin track application for pallet assembly line.

FK Series Characteristic Beam Width: 45mm Product Width: Refer to Guide Rail Assembly

#### Accessories Needed

Slide Rail Required: FASR-25K OR FASR-25KU Slide Rail Colour: WHITE OR NATURAL COLOUR Slide Rail Material: HDPE OR UHMW-PE

Slide Rail Rivet: FASLR-3X6

Connecting strip is used to connect 2 beams. Connecting Strip: FACS-20x140