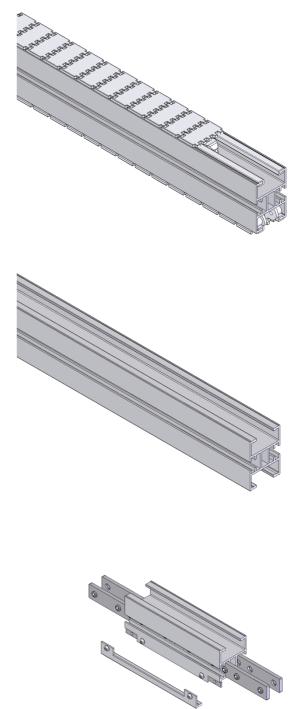

FK

FK Series is a compact and neat design for small items and fast transportation. It is also used for twin track application for pallet assembly line.

FK Series Characteristic Beam Width: 45mm Product Width: Refer to Guide Rail Assembly

#### Accessories Needed

Slide Rail Required: FASR-25K OR FASR-25KU Slide Rail Colour: WHITE OR NATURAL COLOUR Slide Rail Material: HDPE OR UHMW-PE

Slide Rail Rivet: FASLR-3X6

Connecting strip is used to connect 2 beams. Connecting Strip: FACS-20x140

### Chain Common Data

Packaging: 5m per box Pitch: 25.4mm Width: 44mm Tensile Strength at 20°C: 4000N Colour: White & Black (Conductive)

Material :-Chain: White Acetal / POM Pivot: Polyamide Pivot Pin : Stainless Steel Insert (Wedge & Friction): TPE Grey FK