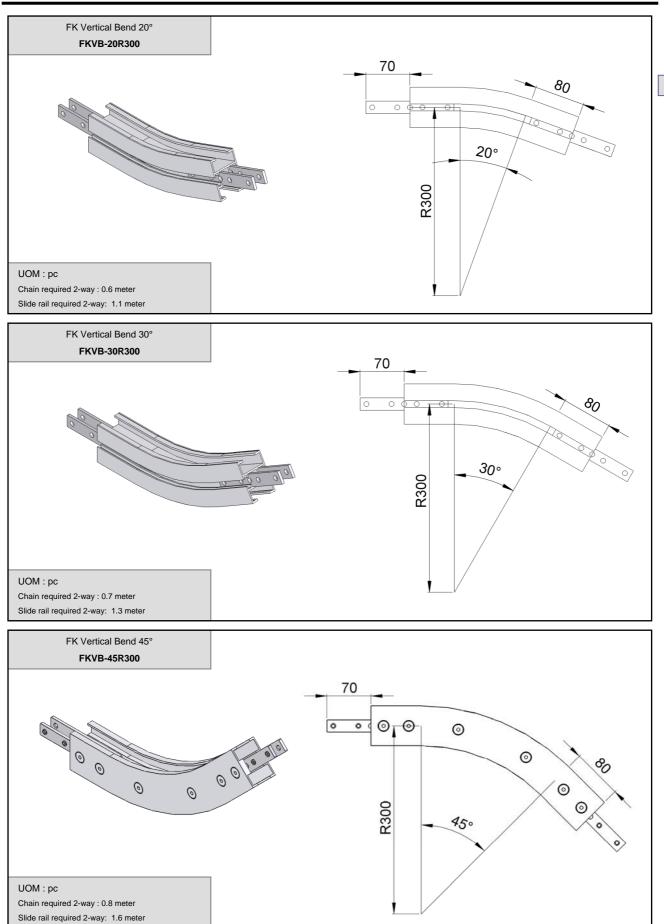

### Chain Common Data

Packaging: 5m per box Pitch: 25.4mm Width: 44mm Tensile Strength at 20°C: 4000N Colour: White & Black (Conductive)

Material :-Chain: White Acetal / POM Pivot: Polyamide Pivot Pin : Stainless Steel Insert (Wedge & Friction): TPE Grey FK