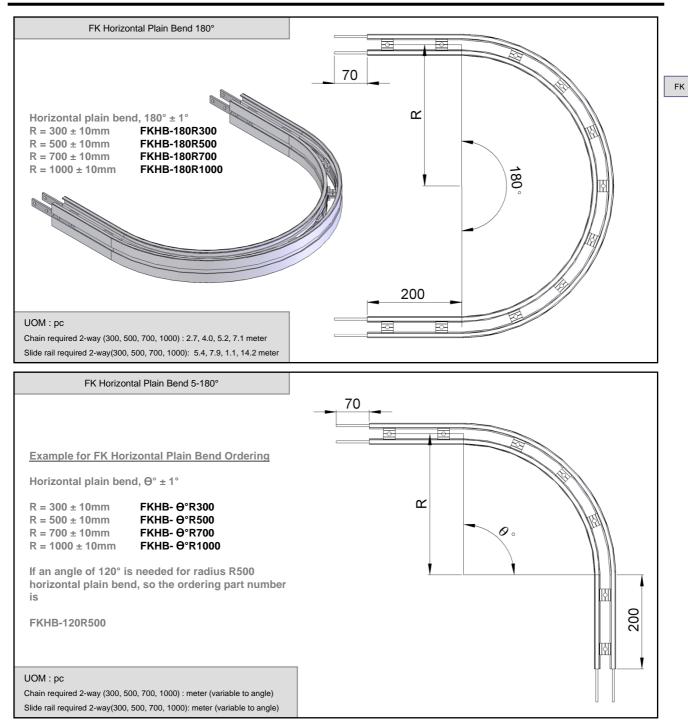

FK

FK Series is a compact and neat design for small items and fast transportation. It is also used for twin track application for pallet assembly line.

FK Series Characteristic Beam Width: 45mm Product Width: Refer to Guide Rail Assembly