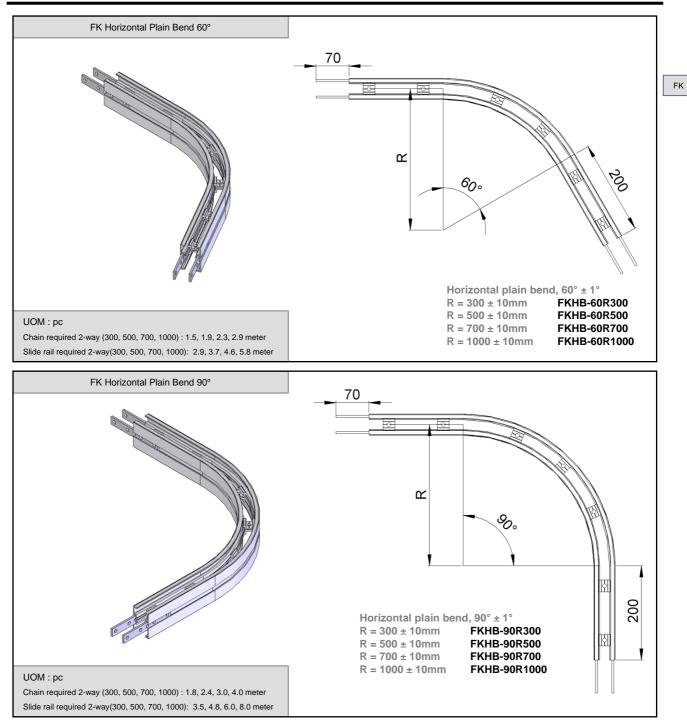

FK

FK Series is a compact and neat design for small items and fast transportation. It is also used for twin track application for pallet assembly line.

FK Series Characteristic Beam Width: 45mm Product Width: Refer to Guide Rail Assembly