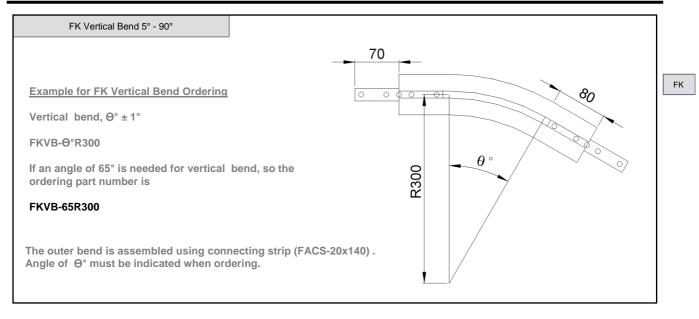

#### Accessories Needed

Slide Rail Required: FASR-25K OR FASR-25KU Slide Rail Colour: WHITE OR NATURAL COLOUR Slide Rail Material: HDPE OR UHMW-PE

Slide Rail Rivet: FASLR-3X6

Connecting strip is used to connect 2 beams. Connecting Strip: FACS-20x140